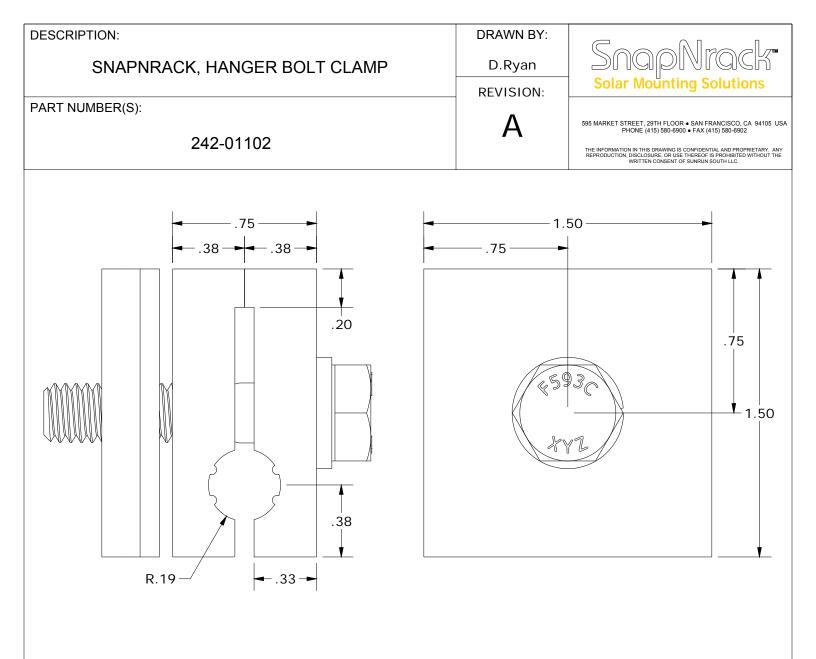

| DESCRIPTION:                               |                                                                                           | DRA                                               | AWN BY:                                 |                                                                                                                                                                                                                                                                                                                                                               |
|--------------------------------------------|-------------------------------------------------------------------------------------------|---------------------------------------------------|-----------------------------------------|---------------------------------------------------------------------------------------------------------------------------------------------------------------------------------------------------------------------------------------------------------------------------------------------------------------------------------------------------------------|
| SNAPNRACK, H                               | ANGER BOLT CLAMP                                                                          |                                                   | .Ryan<br>/ISION:                        | SnapNrack <sup>®</sup><br>Solar Mounting Solutions                                                                                                                                                                                                                                                                                                            |
| PART NUMBER(S):<br>242                     | -01102                                                                                    |                                                   | A                                       | 595 MARKET STREET, 29TH FLOOR • SAN FRANCISCO, CA 94105 USA<br>PHONE (415) 580-6900 • FAX (415) 580-6902<br>THE INFORMATION IN THIS DRAWING IS CONFIDENTIAL AND PROPRIETARY. ANY<br>REPRODUCTION, DISCLOSURE, OR USE THEREOF IS PROHIBITED WITHOUT THE<br>WRITTEN CONSENT OF SUNRUN SOUTH LLC.                                                                |
|                                            |                                                                                           |                                                   |                                         | A     A     A     A     A     A     A     A     A     A     A     A     B     A     B     B     B     B     B     B     B     B     B     B     B     B     B     B     B     B     B     B     B     B     B     B     B     B     B     B     B     B     B     B     B     B     B     B     B     B     B     B     B     B     B     B <td< th=""></td<> |
|                                            | 171                                                                                       |                                                   |                                         |                                                                                                                                                                                                                                                                                                                                                               |
|                                            |                                                                                           | EM QTY                                            | -                                       | DESCRIPTION<br>ACK HANGER BOLT CLAMP                                                                                                                                                                                                                                                                                                                          |
|                                            |                                                                                           |                                                   | SNAPNR<br>5-16IN-<br>SNAPNR             |                                                                                                                                                                                                                                                                                                                                                               |
| MATERIALS:                                 |                                                                                           | 2     1       2     1       3     1       4     1 | SNAPNR<br>5-16IN-<br>SNAPNR<br>5/16IN S | ACK HANGER BOLT CLAMP<br>18 X 1-1-2IN SS HCS BOLT<br>ACK CHANNEL NUT 5/16IN-18                                                                                                                                                                                                                                                                                |
| MATERIALS:<br>DESIGN LOAD (LBS):           |                                                                                           | 2     1       2     1       3     1       4     1 | SNAPNR<br>5-16IN-<br>SNAPNR<br>5/16IN S | ACK HANGER BOLT CLAMP<br>18 X 1-1-2IN SS HCS BOLT<br>ACK CHANNEL NUT 5/16IN-18<br>SS SPLIT LOCK WASHER                                                                                                                                                                                                                                                        |
|                                            | 6000 SERIES ALUMINUM, STAIN                                                               | 2 1   2 1   3 1   4 1   LESS S <sup>-1</sup>      | SNAPNR<br>5-16IN-<br>SNAPNR<br>5/16IN S | ACK HANGER BOLT CLAMP<br>18 X 1-1-2IN SS HCS BOLT<br>ACK CHANNEL NUT 5/16IN-18<br>SS SPLIT LOCK WASHER                                                                                                                                                                                                                                                        |
| DESIGN LOAD (LBS):                         | 6000 SERIES ALUMINUM, STAIN<br>318 UP, 394 DOWN, 417 SIDE                                 | 2 1   2 1   3 1   4 1   LESS S <sup>-1</sup>      | SNAPNR<br>5-16IN-<br>SNAPNR<br>5/16IN S | ACK HANGER BOLT CLAMP<br>18 X 1-1-2IN SS HCS BOLT<br>ACK CHANNEL NUT 5/16IN-18<br>SS SPLIT LOCK WASHER                                                                                                                                                                                                                                                        |
| DESIGN LOAD (LBS):<br>ULTIMATE LOAD (LBS): | 6000 SERIES ALUMINUM, STAIN<br>318 UP, 394 DOWN, 417 SIDE<br>1192 UP, 1152 DOWN, 1500 SIE | 2 1   2 1   3 1   4 1   LESS S <sup>-1</sup>      | SNAPNR<br>5-16IN-<br>SNAPNR<br>5/16IN S | ACK HANGER BOLT CLAMP<br>18 X 1-1-2IN SS HCS BOLT<br>ACK CHANNEL NUT 5/16IN-18<br>SS SPLIT LOCK WASHER                                                                                                                                                                                                                                                        |