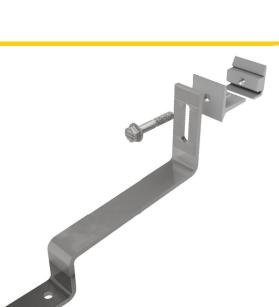

### **SnapNrack Tile Hooks**

are an economical solution for mounting Ultra Rail on flat, S and W shaped tile roofs. The roof hooks are a strong, low-profile roof attachment solution for tile roofing that eliminates the need for cone flashing.

- Strong and rigid design reduces the quantity roof attachments required
- The hook arm is fabricated from 304 Stainless Steel for maximum strength
- Typically allows for installation without cutting or grinding of tiles.

- •2 SKUs for all roof types: Flat or S-W Tile Roof Hooks
- Only 2 lags required to secure hook to roof
- Simple design makes training a breeze
- Flexible flashing available for all tile roof hooks