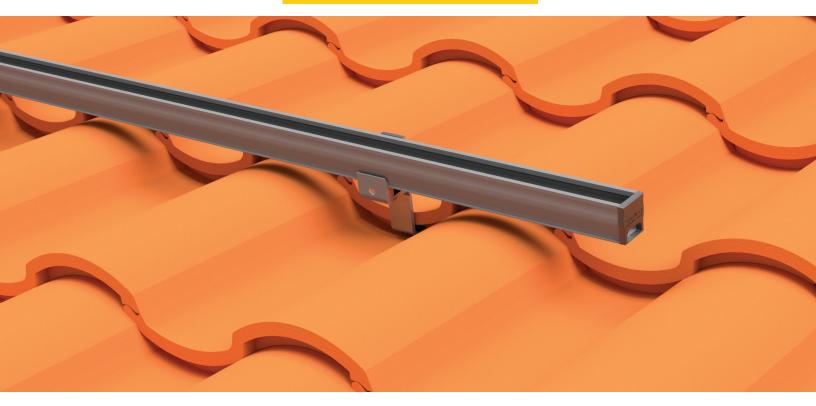

### **SnapNrack Tile Hooks**

are an economical solution for mounting Ultra Rail on flat, S and W shaped tile roofs. The roof hooks are a strong, low-profile roof attachment solution for tile roofing that eliminates the need for cone flashing.

- Strong and rigid design reduces the quantity roof attachments required
- The hook arm is fabricated from 304 Stainless Steel for maximum strength
- Typically allows for installation without cutting or grinding of tiles.

- •2 SKUs for all roof types: Flat or S-W Tile Roof Hooks
- Only 2 lags required to secure hook to roof
- Simple design makes training a breeze
- Flexible flashing available for all tile roof hooks