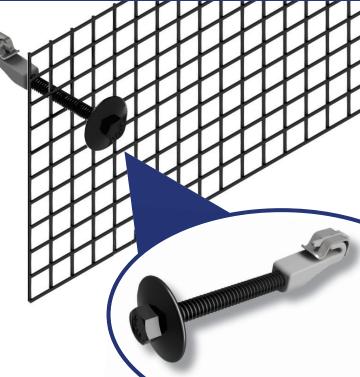

## Array Edge Screen

- NEW Edge Screen Fasteners feature hands-free tightening with a wide flange bolt for a secure grip to module
- The low profile frame nut creates an easy & secure installation
- The clip feature keeps the hook engaged while the screen is secured
- Compatible with both 4" & 8" Array Edge Screens (available in 100 ft rolls)