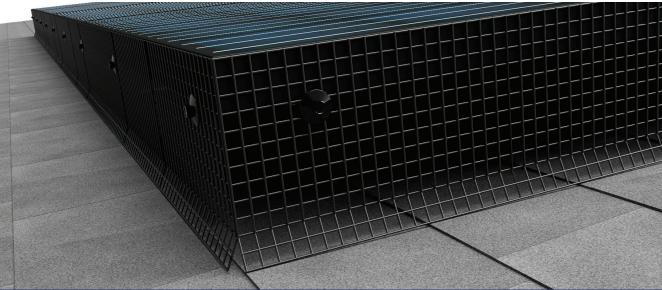

## SnapNrack Array Edge Screen

is an innovative way to guard against critter & debris build up under new & existing solar arrays without damaging arrays or reducing production. The Array Edge Screen installation is a single tool process with an open wire frame that allows for air flow, ensuring modules remain cool.