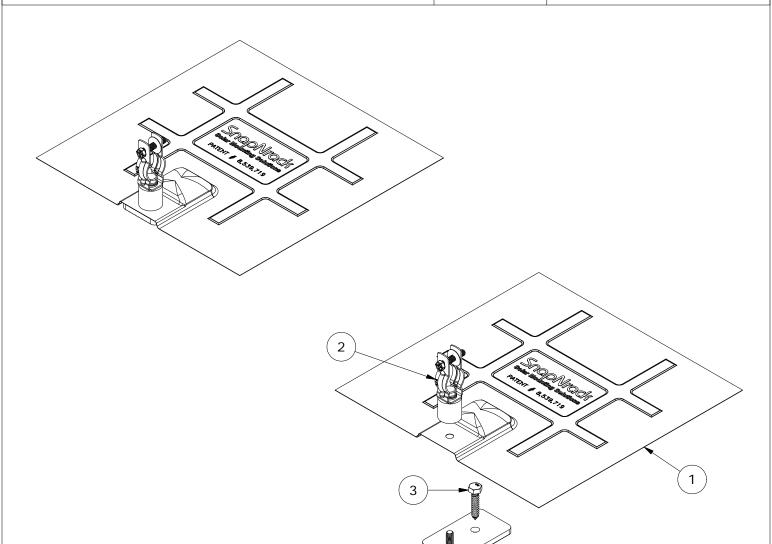

THE INFORMATION IN THIS DRAWING IS CONFIDENTIAL AND PROPRIETARY. ANY REPRODUCTION, DISCLOSURE, OR USE THEREOF IS PROHIBITED WITHOUT THE WRITTEN CONSENT OF SUNRUN SOUTH LLC.

| PARTS LIST |     |                                                     |  |
|------------|-----|-----------------------------------------------------|--|
| ITEM       | QTY | DESCRIPTION                                         |  |
| 1          | 1   | SNAPNRACK, L FOOT FLASHING, 12IN X 12IN, BLACK GALV |  |
| 2          | 1   | SNAPNRACK, CONDUIT SUPPORT STANDOFF SUBASSEMBLY     |  |
| 3          | 1   | SCREW, LAG, 5/16IN X 1-1/2IN, HEX, SS               |  |
| 4          | 1   | SNAPNRACK, L FOOT BASE, MILL                        |  |