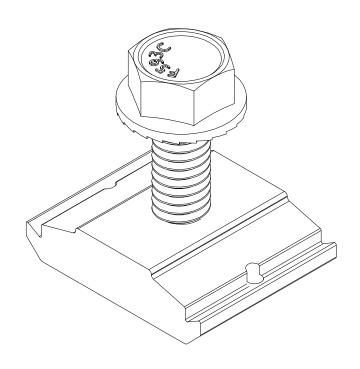

## SNR-DC-01390 SNAPNRACK, TDS, MLPE ATTACHMENT KIT

PART NUMBER(S):

242-92093

DRAWN BY:

M.Watkins

**REVISION:** 

A

Solar Mounting Solutions

| PARTS LIST                                    |     |                                             |  |
|-----------------------------------------------|-----|---------------------------------------------|--|
| ITEM                                          | QTY | DESCRIPTION                                 |  |
| 1                                             | 1   | BOLT, FLANGE, SERRATED, 5/16IN-18 X 1IN, SS |  |
| 2 1 SNAPNRACK, BONDING CHANNEL NUT, 5-16IN-18 |     |                                             |  |
|                                               |     | X 1IN, TALL, ALUMINUM                       |  |