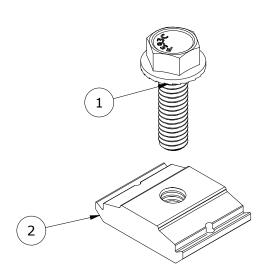

| PARTS LIST                                    |     |                                             |  |
|-----------------------------------------------|-----|---------------------------------------------|--|
| ITEM                                          | QTY | DESCRIPTION                                 |  |
| 1                                             | 1   | BOLT, FLANGE, SERRATED, 5/16IN-18 X 1IN, SS |  |
| 2 1 SNAPNRACK, BONDING CHANNEL NUT, 5-16IN-18 |     |                                             |  |
|                                               |     | X 1IN, TALL, ALUMINUM                       |  |