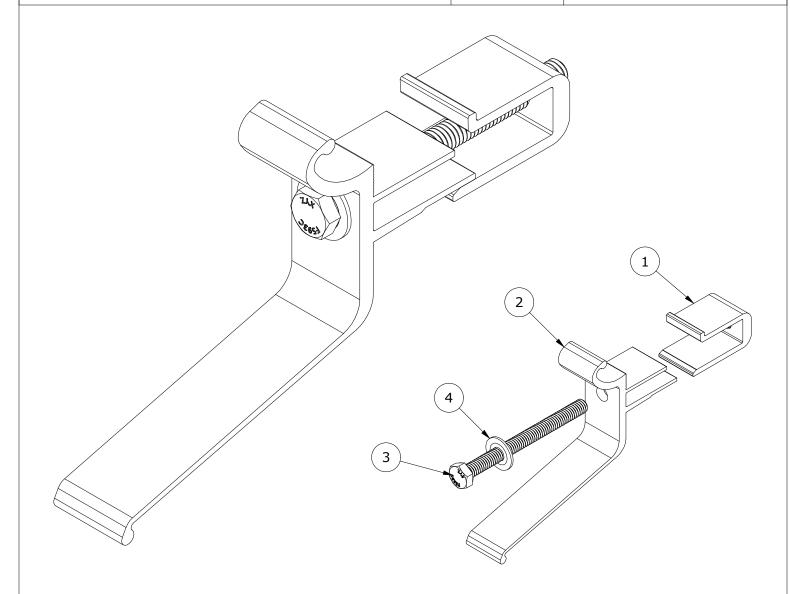

| PARTS LIST |     |                                                        |  |  |
|------------|-----|--------------------------------------------------------|--|--|
| ITEM       | QTY | DESCRIPTION                                            |  |  |
| 1          | 1   | SNAPNRACK, SKIRT FRAME MOUNT CLAMP                     |  |  |
| 2          | 1   | SNAPNRACK, SKIRT FRAME MOUNT PRC                       |  |  |
| 3          | 1   | BOLT, HEX CAP, 5/16IN-18 X 3-1/2IN, FULLY THREADED, SS |  |  |
| 4          | 1   | 5/16IN X 3/4IN SS FLAT WASHER                          |  |  |