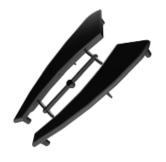

#### **End Caps**

- Cover end sections of the skirt so no cuts are visible
- Easily snap end caps onto the ends of any skirt section