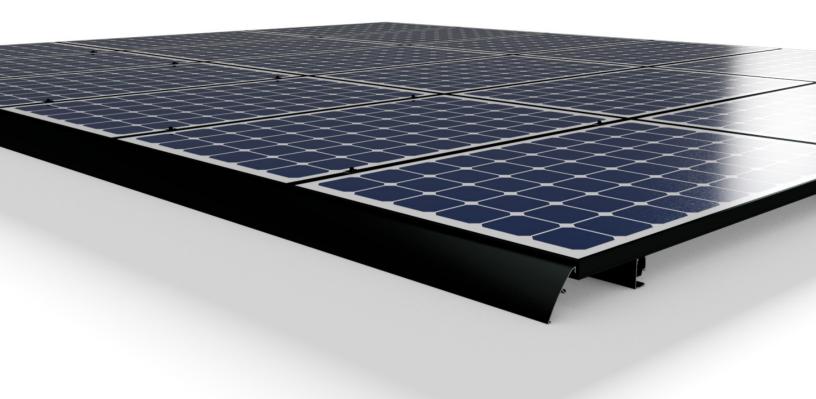

## Sleek Look. Attractive Design. Easily Mounted.

Skirt mounts attach to any standard module using a single bolt with a ½" socket

The skirt easily snaps onto the mount providing a clean finished look

Splice provides snap-in attachment of skirt sections together

### **Array Skirt**

An enhanced aesthetic option with a sleek black finish provides flush clean line homeowners love. When installed, the Array Skirt offers a clean finish to the front of arrays covering any screws, bolts, wires, or mounting hardware. It mounts directly to standard module frames allowing it to attach to almost any array.

#### **Skirt Mounts**

- Hook onto the inside of the module frame
- Secured in place with ½" fastener from the front of module preventing any need for reaching under the array

#### Skirt

- Snaps into place on the mount easily with no tools required
- A smooth curved profile provides an elegant finished look

#### Splice

- Attaching separate sections of the skirt is easy with the snap-in splice
- Provides a seamless transition between skirt sections