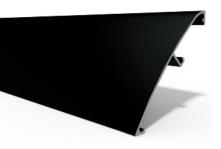

#### Skirt

- Snaps into place on the mount easily with no tools required
- A smooth curved profile provides an elegant finished look