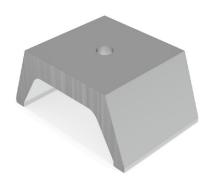

#### **Corrugated Straddle Block**

- Allows attachment directly to a structural member covered with corrugated metal roof
- Supports the mounting system without collapsing or crushing the ridge in the metal roof material
- Attaches at the peak of corrugation, out of water channel for improved weatherproofing