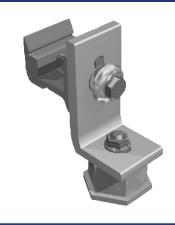

#### **Metal Roof Base**

- Provides a robust, self-sealing mounting base for metal roofs with a flat mounting surface
- Seals to the roof with integral EPDM rubber washer and top sealing cap
- Completed assembly finishes with L Foot attachment point