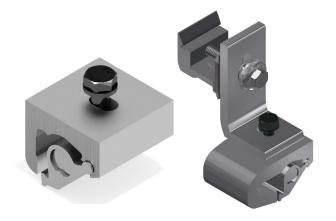

#### **Standing Seam Clamps**

- Single bolt installation of the entire mount and L
  Foot reduces labor compared to the competition
- Available in two models that work with multiple standing seam metal roof configurations
- Cam-lock attachment provides industry-leading pull out resistance as the clamp tightens more when being pulled