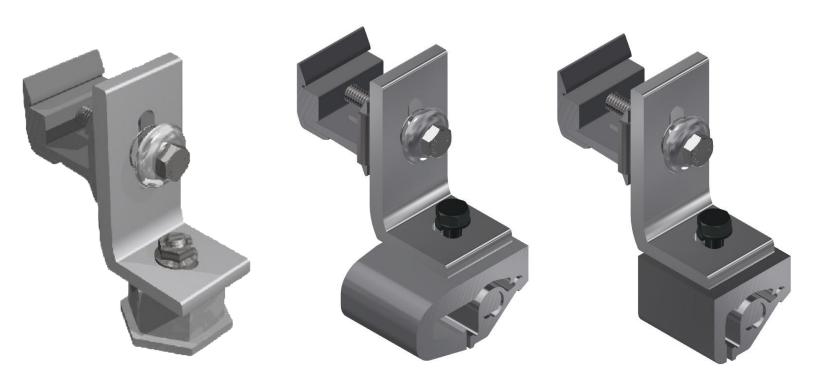

# The Best Attachment Methods for Metal Roofs

Single tool installation using a standard ½" socket

Fully sealed & weatherproof to maintain the integrity of the roof

The fastest & most secure method for mounting on metal roofs

Preassembled hardware to reduce install time

**Start Mounting Solar on Metal Roofs Today** 

## **SnapNrack Metal Roof Solutions**

provide installers with the most intuitive method for mounting Ultra Rail and Series 100 racking to metal roofs. SnapNrack's products are the most effective way of attaching to standing seam, corrugated metal, and trapezoidal roofs.

#### **Standing Seam Clamps**

- Single bolt installation of the entire mount and L
  Foot reduces labor compared to the competition
- Available in two models that work with multiple standing seam metal roof configurations
- Cam-lock attachment provides industry-leading pull out resistance as the clamp tightens more when being pulled