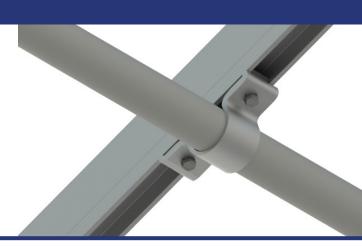

#### **Pipe Fittings & Foundation**

- System design & engineering compatible with ground screw & grade beam & standard pier concrete foundations
- Wide variety of Hollaender Pipe Fittings to support foundation options, including the new ground screw option
- Configures easily to desired tilt (0-45 degrees) with max adjustability for precise alignment on any terrain