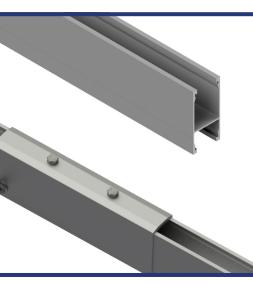

#### Series 200 Ground Rail

- Open Ground Rail channel creates integrated wire management so wires are neatly organized & secure for the life of the system
- Fully compatible with all SnapNrack module clamps and accessories like SnapNrack's Industry-leading offering of Wire Management Solutions, including snap-in Junction Boxes & Universal Wire Clamps
- Includes profile-specific Ground Rail Splice to quickly & easily join two pieces of rail together with bonding