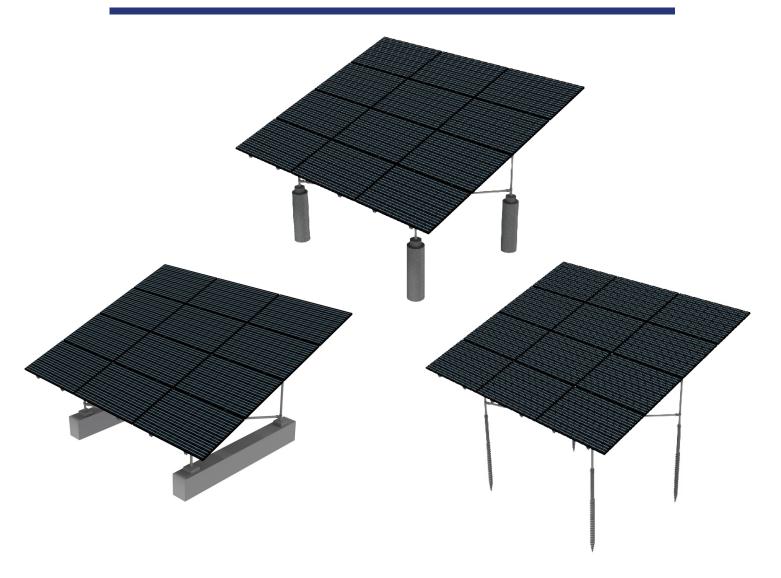

Multiple foundation options including ground screws

Engineered for standard three to five-module high assembly

**Start Installing Series 200 Today!** 

## **Series 200 Ground Mount System**

Series 200 Ground Mount System is efficient and flexible while optimizing materials and minimizing footprint. The system is designed to attach easily to a standard 1 ½" galvanized pipe structure using structural pipe fittings while improved engineering allows for up to five-module high assembly and a foundation option utilizing ground screws via 2" schedule pipe.

#### **Pipe Fittings & Foundation**

- System design & engineering compatible with ground screw & grade beam & standard pier concrete foundations
- Wide variety of Hollaender Pipe Fittings to support foundation options, including the new ground screw option
- Configures easily to desired tilt (0-45 degrees) with max adjustability for precise alignment on any terrain