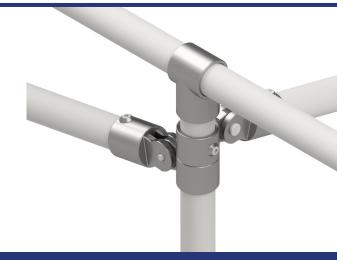

#### **SnapNrack Bonding Pipe Clamp**

- Pre assembled to easily attach to Ground Rail
- Features snap in bonding channel nuts with integrated bonding pins
- Compatible with standard schedule 40 or 80 galvanized 1 ½" pipe structure

#### **Pipe Fittings & Foundation**

- System design & engineering compatible with ground screw & grade beam & standard pier concrete foundations
- Wide variety of Hollaender Pipe Fittings to support foundation options, including the new ground screw option
- Configures easily to desired tilt (0-45 degrees) with max adjustability for precise alignment on any terrain