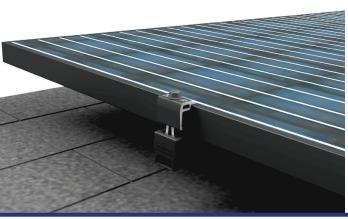

### **SnapNrack Ultra Rail System**

A sleek, straightforward rail solution for mounting solar modules on all roof types. Ultra Rail now features *one* rail profile, UR-45, a lightweight rail profile that's suited for all geographic regions, with varying span capabilities. UR-45 Rail maintains all the great features of SnapNrack rail like snap-in module clamps and an open rail channel for integrated wire management. The Ultra Rail portfolio features multiple roof attachment sealing technologies for all install preferences.

#### The Entire System is a Snap to Install

- Ultra Rail Mounts include snap-in brackets for attaching rail
- Ultra Rail Mid Clamps & End Clamps are one-sizefits-all universal clamping height
- Universal End Clamps & snap-in End Caps provide a clean look to the array edge