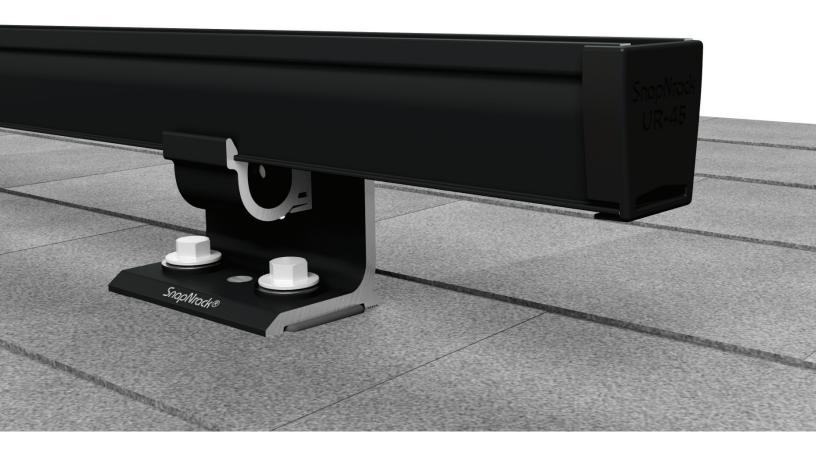

### **SnapNrack Ultra Rail System**

A sleek, straightforward rail solution for mounting solar modules on all roof types. Ultra Rail now features *one* rail profile, UR-45, a lightweight rail profile that's suited for all geographic regions, with varying span capabilities. UR-45 Rail maintains all the great features of SnapNrack rail like snap-in module clamps and an open rail channel for integrated wire management. The Ultra Rail portfolio features multiple roof attachment sealing technologies for all install preferences.

#### **NEW!** UltraFoot Roof Attachments (Coming Soon)

- Features SpeedSeal™+ Technology, a pre-installed butyl pad for easy peel & stick installation
- The **only** single lag roof attachment with butyl sealing available
- UltraFoot available in (3) configurations to accommodate rafter & deck mounting based on DeckAnchor™ or wood screw install preferences
- All UltraFoot designs feature new Flip Clamp Mount that centers load over fastener & creates an easier snap-in experience with UR-45 Rail

#### The Entire System is a Snap to Install

- Ultra Rail Mounts include snap-in brackets for attaching rail
- Ultra Rail Mid Clamps & End Clamps are one-sizefits-all universal clamping height
- Universal End Clamps & snap-in End Caps provide a clean look to the array edge