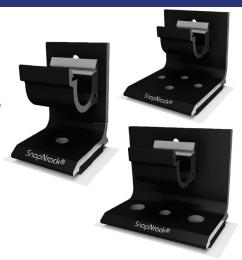

#### **NEW!** UltraFoot Roof Attachments (Coming Soon)

- Features SpeedSeal™+ Technology, a pre-installed butyl pad for easy peel & stick installation
- The **only** single lag roof attachment with butyl sealing available
- UltraFoot available in (3) configurations to accommodate rafter & deck mounting based on DeckAnchor™ or wood screw install preferences
- All UltraFoot designs feature new Flip Clamp Mount that centers load over fastener & creates an easier snap-in experience with UR-45 Rail