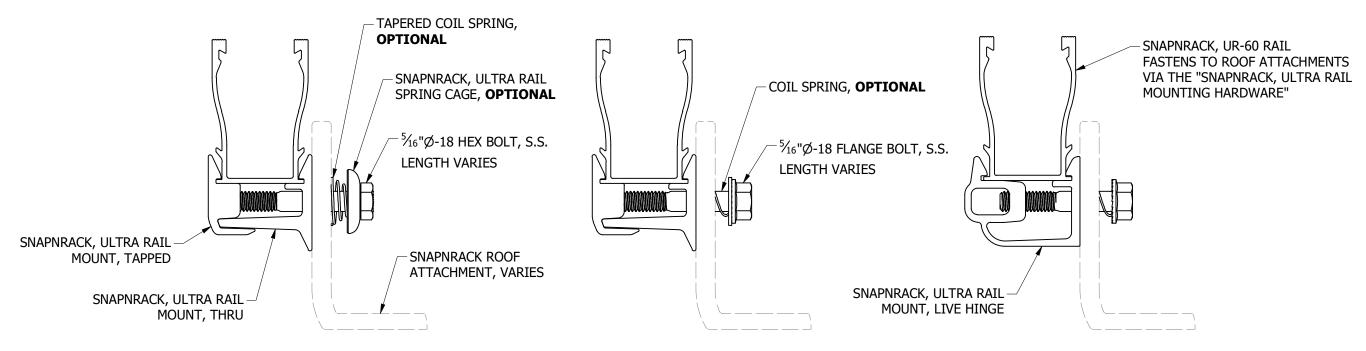

## INTERCHANGEABLE CONFIGURATIONS: SNAPNRACK ULTRA RAIL MOUNTING HARDWARE

DNS

12/14/2022

Sunrun South LLC 595 MARKET STREET, 29TH FLOOR • SAN FRANCISCO, CA 94105 USA PHONE (415) 580-6900 • FAX (415) 580-6902