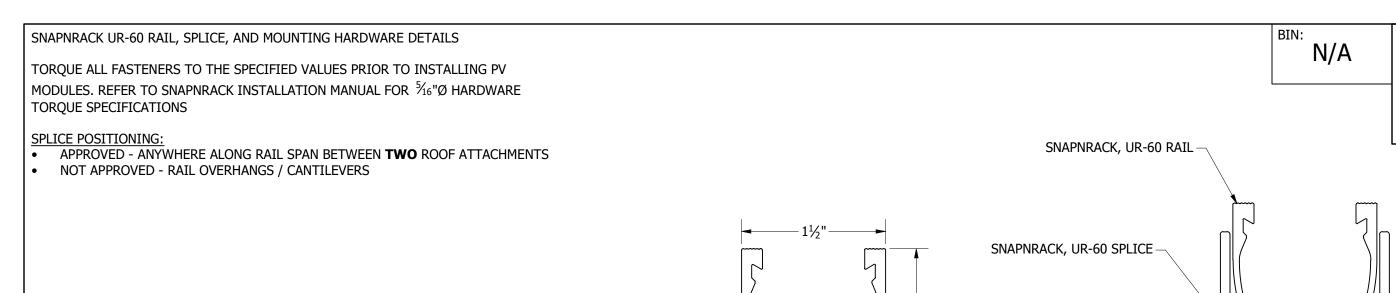

SNAPNRACK, UR-60 SPLICE INSTALLED, TOP

SNAPNRACK, UR-60 SPLICE INSTALLED, FRONT

**REVISION:** 

5/7/2019

5/7/2019 NEW DETAIL 7/17/2019 DRO-00138 7/8/2020 CONFIGS

B 12/14/2022 DC001816