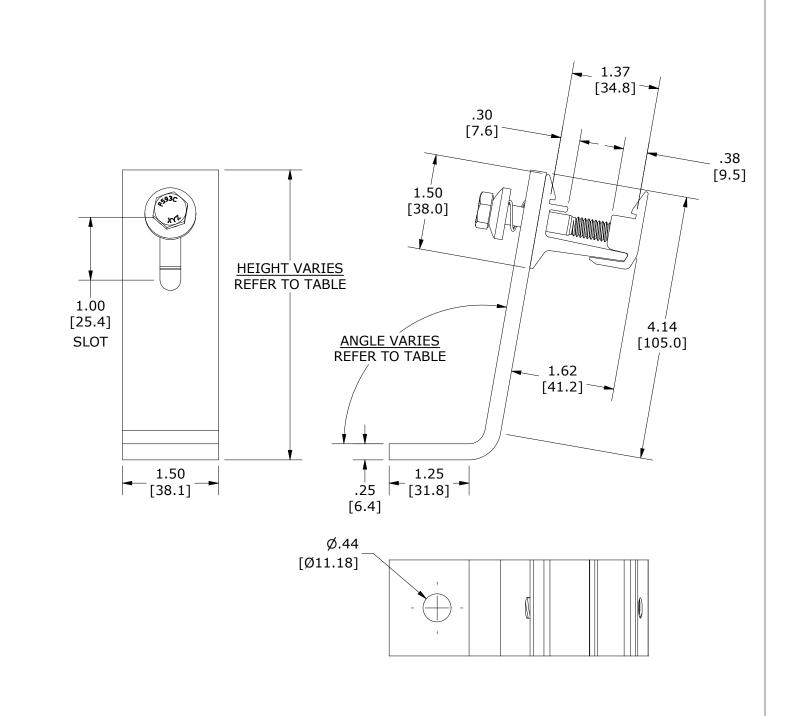

| MATERIALS:            | 6061-T6 OR 6005-T5, STAINLESS STEEL |
|-----------------------|-------------------------------------|
| DESIGN LOAD (LBS):    | 789 UP, 833 DOWN, 654 SIDE          |
| ULTIMATE LOAD (LBS):  | N/A                                 |
| TORQUE SPECIFICATION: | 12 FT-LBS                           |
| CERTIFICATION:        | UL 2703, FILE E359313               |
| WEIGHT (LBS):         | SEE TABLE ON SHEET 2                |

| TABLE OF PROPERTIES |                                                 |        |        |       |  |  |
|---------------------|-------------------------------------------------|--------|--------|-------|--|--|
| ITEM                | DESCRIPTION                                     | HEIGHT | WEIGHT | ANGLE |  |  |
| 242-10060           | Ultra Rail Simple Tilt Front Leg 5 deg          | 8.59   | 0.55   | 5 DEG |  |  |
| 242-10061           | Ultra Rail Simple Tilt Back Leg Landscape 5 deg | 10.70  | 0.62   | 5 DEG |  |  |
| 242-10062           | Ultra Rail Simple Tilt Back Leg Portrait 5 deg  | 12.80  | 0.70   | 5 DEG |  |  |