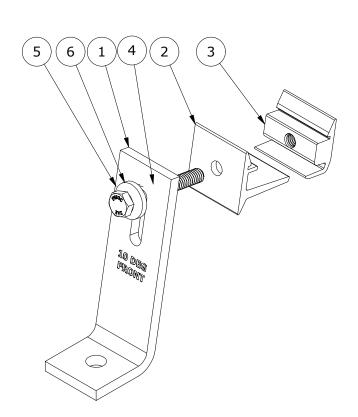

| PARTS LIST |     |                                                   |  |  |  |  |  |  |
|------------|-----|---------------------------------------------------|--|--|--|--|--|--|
| ITEM       | QTY | DESCRIPTION                                       |  |  |  |  |  |  |
| 1          | 1   | SNAPNRACK, ULTRA RAIL SIMPLE TILT PRC, LENGTH AND |  |  |  |  |  |  |
|            |     | WEIGHT AND HEIGHT VARIES (SEE TABLE 1)            |  |  |  |  |  |  |
| 2          | 1   | SNAPNRACK, ULTRA RAIL MOUNT THRU PRC, CLEAR       |  |  |  |  |  |  |
| 3          | 1   | SNAPNRACK, ULTRA RAIL MOUNT TAPPED PRC, CLEAR     |  |  |  |  |  |  |
| 4          | 1   | 5/16IN-18 X 2-1/4IN SS HCS BOLT                   |  |  |  |  |  |  |
| 5          | 1   | SNAPNRACK, ULTRA RAIL MOUNT SPRING, SS            |  |  |  |  |  |  |
| 6          | 1   | SNAPNRACK, ULTRA RAIL MOUNT SPRING CAGE           |  |  |  |  |  |  |