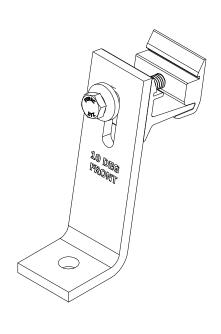

**DESCRIPTION:** SNAPNRACK, TDS, ULTRA RAIL SIMPLE TILT

PART NUMBER(S): 242-10060, 242-10061, 242-10062

UNITS: IN, LB, DEG [MM, KG, DEG] **SHEET: 1:2** 

DOC NUMBER: SNR-DC-01370

DRAWN BY:

H.WULFEKOETTER

REV:

| PARTS LIST |     |                                                   |  |  |  |  |  |  |
|------------|-----|---------------------------------------------------|--|--|--|--|--|--|
| ITEM       | QTY | DESCRIPTION                                       |  |  |  |  |  |  |
| 1          | 1   | SNAPNRACK, ULTRA RAIL SIMPLE TILT PRC, LENGTH AND |  |  |  |  |  |  |
|            |     | WEIGHT AND HEIGHT VARIES (SEE TABLE 1)            |  |  |  |  |  |  |
| 2          | 1   | SNAPNRACK, ULTRA RAIL MOUNT THRU PRC, CLEAR       |  |  |  |  |  |  |
| 3          | 1   | SNAPNRACK, ULTRA RAIL MOUNT TAPPED PRC, CLEAR     |  |  |  |  |  |  |
| 4          | 1   | 5/16IN-18 X 2-1/4IN SS HCS BOLT                   |  |  |  |  |  |  |
| 5          | 1   | SNAPNRACK, ULTRA RAIL MOUNT SPRING, SS            |  |  |  |  |  |  |
| 6          | 1   | SNAPNRACK, ULTRA RAIL MOUNT SPRING CAGE           |  |  |  |  |  |  |