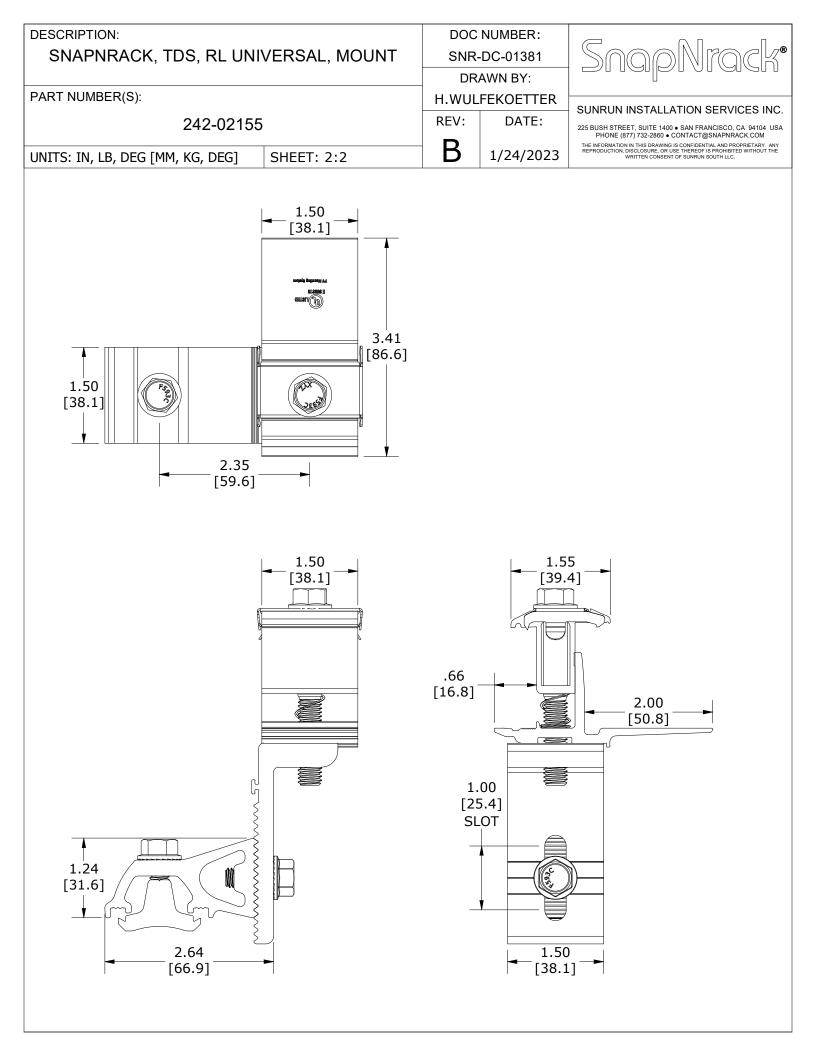

| DESCRIPTION:<br>SNAPNRACK, TDS, RL UNIVERSAL, MOUNT                                                                  |               | DOC NUMBER:<br>SNR-DC-01381<br>DRAWN BY: |           | SnapNrack•                                                                                                                                                                         |
|----------------------------------------------------------------------------------------------------------------------|---------------|------------------------------------------|-----------|------------------------------------------------------------------------------------------------------------------------------------------------------------------------------------|
| PART NUMBER(S):                                                                                                      |               | H.WULFEKOETTER                           |           | _                                                                                                                                                                                  |
| 242-02155                                                                                                            |               | REV:                                     | DATE:     | SUNRUN INSTALLATION SERVICES INC.<br>225 BUSH STREET, SUITE 1400 • SAN FRANCISCO, CA 94104 USA<br>PHONE (877) 732-2860 • CONTACT@SNAPNRACK.COM                                     |
| UNITS: IN, LB, DEG [MM, KG, DEG                                                                                      | G] SHEET: 1:2 | B                                        | 1/24/2023 | THE INFORMATION IN THIS DRAWING IS CONFIDENTIAL AND PROPRIETARY. ANY<br>REPRODUCTION, DISCLOSURE, OR USE THEREOF IS PROHIBITED WITHOUT THE<br>WRITTEN CONSENT OF SUNRUN SOUTH LLC. |
|                                                                                                                      |               |                                          |           |                                                                                                                                                                                    |
| PARTS LIST                                                                                                           |               |                                          |           |                                                                                                                                                                                    |
|                                                                                                                      |               |                                          |           |                                                                                                                                                                                    |
| 1 1 SNAPNRACK, RL UNIVERSAL, RISER, MILL   2 1 SNAPNRACK, RL UNIVERSAL, LEVELER, MILL                                |               |                                          |           |                                                                                                                                                                                    |
| 3 1 SNAPNRACK, RE UNIVERSAE, EEVELER, MILL                                                                           |               |                                          |           |                                                                                                                                                                                    |
| 4 1 SNAPNRACK, RL UNIVERSAL, MOUNT TOP, BLACK                                                                        |               |                                          |           |                                                                                                                                                                                    |
| 5 1 SNAPNRACK, RL UNIVERSAL, BONDING CLIP                                                                            |               |                                          |           |                                                                                                                                                                                    |
| 6 1 SNAPNRACK, DROP IN/ROCK IN CHANNEL NUT                                                                           |               |                                          |           |                                                                                                                                                                                    |
| 7     1     BOLT, FLANGE, 5/16IN-18 X 3/4IN, CLEAR, SS       8     1     BOLT, FLANGE, SERRATED, 5/16IN-18 X 1IN, SS |               |                                          |           |                                                                                                                                                                                    |
| 81BOLT, FLANGE, SERRATED, 5/16IN-18 X 1IN, SS91SNAPNRACK, RL UNIVERSAL, MOUNT SPRING, SS                             |               |                                          |           |                                                                                                                                                                                    |
| 10 1 BOLT, FLANGE, SERRATED, 3/8IN-16 X 2-3/4IN, 1/2IN TRIM HEAD, 1.2IN THREAD, BLACK, SS                            |               |                                          |           |                                                                                                                                                                                    |
| MATERIALS: 6000 SERIES ALUMINUM, STAINLESS STEEL                                                                     |               |                                          |           |                                                                                                                                                                                    |
| DESIGN LOAD (LBS): 623 UP, 674 DOWN, 505 SIDE                                                                        |               |                                          | JJILL     |                                                                                                                                                                                    |
| ULTIMATE LOAD (LBS): N/A                                                                                             |               |                                          |           |                                                                                                                                                                                    |
|                                                                                                                      |               |                                          |           |                                                                                                                                                                                    |
|                                                                                                                      |               |                                          |           |                                                                                                                                                                                    |
|                                                                                                                      |               |                                          |           |                                                                                                                                                                                    |
| WEIGHT (LBS):                                                                                                        | 0.73          |                                          |           |                                                                                                                                                                                    |