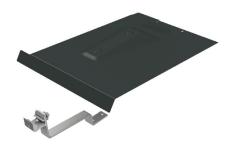

## **SnapNrack Tile Hook Replacement Flashings**

are availble for tile hook installations when necessary to replace broken tiles. Tile Replacement Flashing are available for Flat, S and W tile roof profies and compatible with SnapNrack Tile Hooks and UR-40 & UR-60 rail profiles.

 Slotted attachments provide maximum vertical adjustments for array leveling & compatibility with all tile profiles

 Strong & rigid design reduces roof attachment quantities

 Three Tile Solutions available to meet all installation project needs

Ultra Rail Tile Roof Hook F 242-02729

Adjustable Tile Hook 242-02729

- Unique formable material makes installation over the tile hook easy & flexible.
- Tile Replacements can be trimmed for a tighter fit
- Specialized features such as rear support foot and front lip help add structure and improve the aesthetic finish