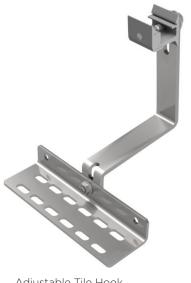

Ultra Rail Tile Roof Hook F 242-02729

Adjustable Tile Hook 242-02729

- Unique formable material makes installation over the tile hook easy & flexible.
- Tile Replacements can be trimmed for a tighter fit
- Specialized features such as rear support foot and front lip help add structure and improve the aesthetic finish