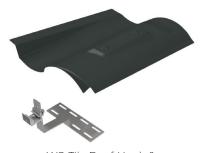

WS Tile Roof Hook & S Tile Hook Replacement Flashing 242-01248 & 232-60056

WS Tile Roof Hook &
W Tile Hook Replacement Flashing
242-01248 & 232-60057

Tile Roof Hook F & Flat Tile Hook Replacement Flashing 242-01247 & 232-60055