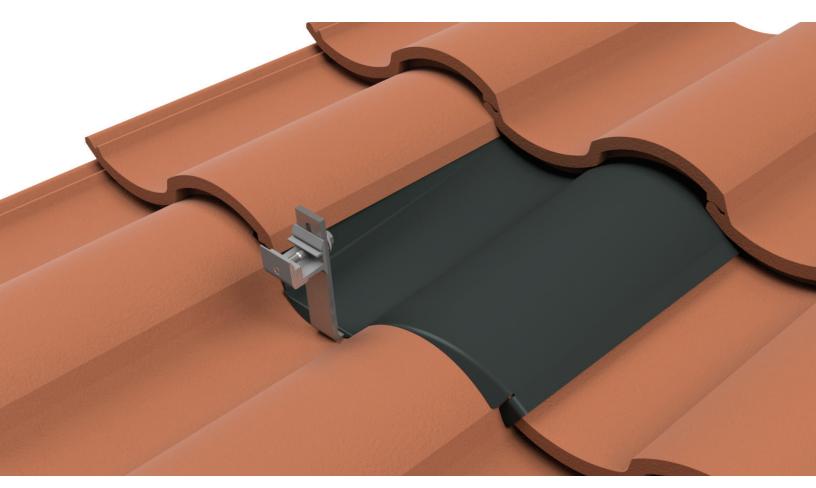

## **SnapNrack Tile Hook Replacement Flashings**

are availble for tile hook installations when necessary to replace broken tiles. Tile Replacement Flashing are available for Flat, S and W tile roof profies and compatible with SnapNrack Tile Hooks and UR-40 & UR-60 rail profiles.

 Slotted attachments provide maximum vertical adjustments for array leveling & compatibility with all tile profiles

 Strong & rigid design reduces roof attachment quantities

 Three Tile Solutions available to meet all installation project needs