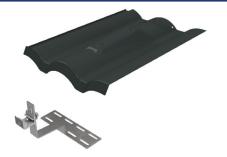

## **SnapNrack Tile Hook Replacement Flashings**

are availble for tile hook installations when necessary to replace broken tiles. Tile Replacement Flashing are available for Flat, S and W tile roof profies and compatible with SnapNrack Tile Hooks and UR-40 & UR-60 rail profiles.

 Slotted attachments provide maximum vertical adjustments for array leveling & compatibility with all tile profiles

 Strong & rigid design reduces roof attachment quantities

 Three Tile Solutions available to meet all installation project needs

WS Tile Roof Hook & S Tile Hook Replacement Flashing 242-01248 & 232-60056

WS Tile Roof Hook &
W Tile Hook Replacement Flashing
242-01248 & 232-60057

Tile Roof Hook F & Flat Tile Hook Replacement Flashing 242-01247 & 232-60055