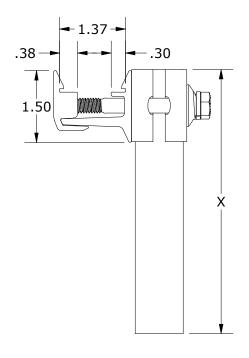

5/16-18 TAPPED HOLE

| STANDOFF PROPERTIES |                     |  |
|---------------------|---------------------|--|
| SKU                 | STANDOFF LENGTH (X) |  |
| 242-01257           | 5.5"                |  |
| 242-01258           | 7"                  |  |
| 242-01259           | 8.5"                |  |