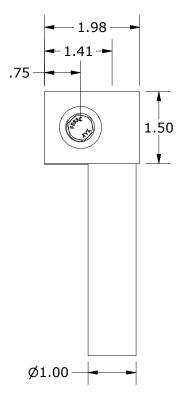

5/16-18 TAPPED HOLE

| STANDOFF PROPERTIES |                     |  |
|---------------------|---------------------|--|
| SKU                 | STANDOFF LENGTH (X) |  |
| 242-01257           | 5.5"                |  |
| 242-01258           | 7"                  |  |
| 242-01259           | 8.5"                |  |