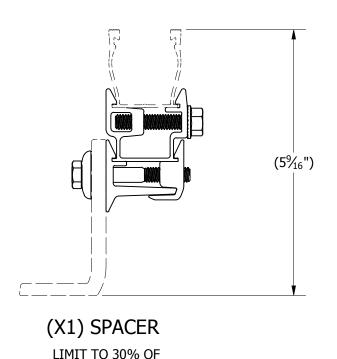

SNAPNRACK'S ULTRA RAIL LEVELING SPACER PROVIDES ADDITIONAL LEVELING FOR ALL ULTRA RAIL FLUSH MOUNT **ROOF ATTACHMENTS** 

TORQUE ALL FASTENERS TO THE SPECIFIED VALUES PRIOR TO INSTALLING PV MODULES. REFER TO SNAPNRACK INSTALLATION MANUAL FOR 5/16"Ø HARDWARE TORQUE **SPECIFICATIONS** 

N/A

**REVISION:** 1 7/8/2020 NEW DETAIL

SNAPNRACK ULTRA RAIL

LEVELING SPACER BASE

<sup>5</sup>/<sub>16</sub>"-18 X 1 ½" BOLT, S.S. (TORQUE TO SPECIFICATION)

ULTRA RAIL LEVELING SPACER

**ROOF ATTACHMENTS** 

15/8"

UR-40 RAIL | UR-60 RAIL FOR USE WITH SNAPNRACK ULTRA SERIES RAILS

**Solar Mounting Solutions** 

Sunrun South LLC

595 MARKET STREET, 29TH FLOOR • SAN FRANCISCO, CA 94105 USA PHONE (415) 580-6900 • FAX (415) 580-6902