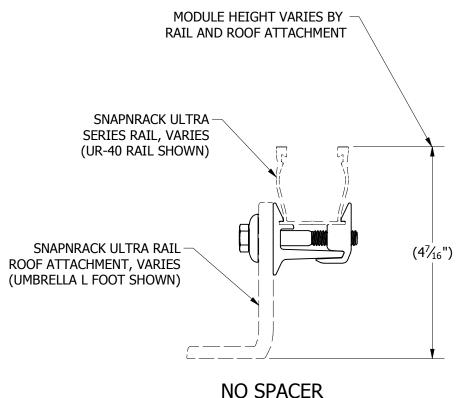

SNAPNRACK'S ULTRA RAIL LEVELING SPACER PROVIDES ADDITIONAL LEVELING FOR ALL ULTRA RAIL FLUSH MOUNT **ROOF ATTACHMENTS** 

TORQUE ALL FASTENERS TO THE SPECIFIED VALUES PRIOR TO INSTALLING PV MODULES. REFER TO SNAPNRACK INSTALLATION MANUAL FOR 5/16"Ø HARDWARE TORQUE **SPECIFICATIONS** 

N/A

**REVISION:** 1 7/8/2020 NEW DETAIL

SNAPNRACK ULTRA RAIL

LEVELING SPACER BASE

<sup>5</sup>/<sub>16</sub>"-18 X 1 ½" BOLT, S.S. (TORQUE TO SPECIFICATION)

ULTRA RAIL LEVELING SPACER

**ROOF ATTACHMENTS** 

15/8"

UR-40 RAIL | UR-60 RAIL FOR USE WITH SNAPNRACK ULTRA SERIES RAILS

**Solar Mounting Solutions** 

Sunrun South LLC

595 MARKET STREET, 29TH FLOOR • SAN FRANCISCO, CA 94105 USA PHONE (415) 580-6900 • FAX (415) 580-6902