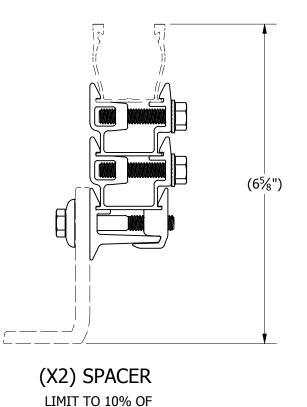

SNAPNRACK'S ULTRA RAIL LEVELING SPACER PROVIDES ADDITIONAL LEVELING FOR ALL ULTRA RAIL FLUSH MOUNT **ROOF ATTACHMENTS** 

TORQUE ALL FASTENERS TO THE SPECIFIED VALUES PRIOR TO INSTALLING PV MODULES. REFER TO SNAPNRACK INSTALLATION MANUAL FOR 5/16"Ø HARDWARE TORQUE **SPECIFICATIONS** 

N/A

**REVISION:** 1 7/8/2020 NEW DETAIL

SNAPNRACK ULTRA RAIL

LEVELING SPACER BASE

<sup>5</sup>/<sub>16</sub>"-18 X 1 ½" BOLT, S.S. (TORQUE TO SPECIFICATION)

ULTRA RAIL LEVELING SPACER

**ROOF ATTACHMENTS** 

15/8"

UR-40 RAIL | UR-60 RAIL FOR USE WITH SNAPNRACK ULTRA SERIES RAILS

**Solar Mounting Solutions** 

Sunrun South LLC

595 MARKET STREET, 29TH FLOOR • SAN FRANCISCO, CA 94105 USA PHONE (415) 580-6900 • FAX (415) 580-6902