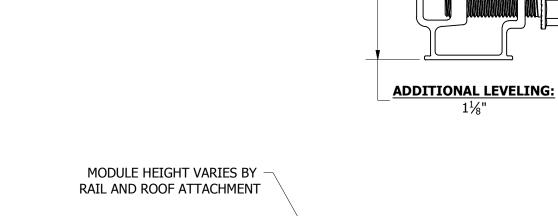

SNAPNRACK'S ULTRA RAIL LEVELING SPACER PROVIDES ADDITIONAL LEVELING FOR ALL ULTRA RAIL FLUSH MOUNT **ROOF ATTACHMENTS** 

TORQUE ALL FASTENERS TO THE SPECIFIED VALUES PRIOR TO INSTALLING PV MODULES. REFER TO SNAPNRACK INSTALLATION MANUAL FOR 5/16"Ø HARDWARE TORQUE **SPECIFICATIONS** 

N/A

**REVISION:** 1 7/8/2020 NEW DETAIL

SNAPNRACK ULTRA RAIL

LEVELING SPACER BASE

<sup>5</sup>/<sub>16</sub>"-18 X 1 ½" BOLT, S.S. (TORQUE TO SPECIFICATION)

ULTRA RAIL LEVELING SPACER

**ROOF ATTACHMENTS** 

15/8"