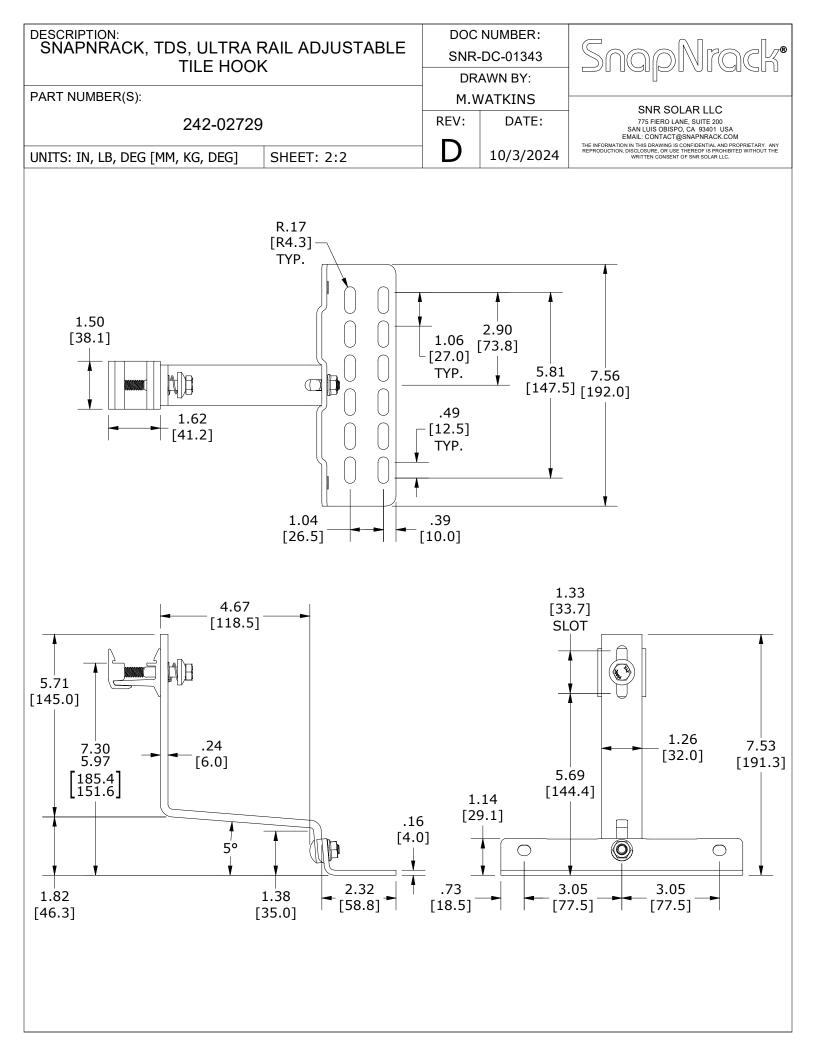

|                                                                                          |                                                                                                                                                                                                                                                                                                                                                                                                                                                                                                                                                                                                                                                                                                                                                                                                                  |                                                                                                                           |                                                                                                                                                                                                                                    | 1                                                                                                                                                                                                                                                                                             |
|------------------------------------------------------------------------------------------|------------------------------------------------------------------------------------------------------------------------------------------------------------------------------------------------------------------------------------------------------------------------------------------------------------------------------------------------------------------------------------------------------------------------------------------------------------------------------------------------------------------------------------------------------------------------------------------------------------------------------------------------------------------------------------------------------------------------------------------------------------------------------------------------------------------|---------------------------------------------------------------------------------------------------------------------------|------------------------------------------------------------------------------------------------------------------------------------------------------------------------------------------------------------------------------------|-----------------------------------------------------------------------------------------------------------------------------------------------------------------------------------------------------------------------------------------------------------------------------------------------|
| DESCRIPTION:<br>SNAPNRACK, TDS, ULT                                                      | RA RAIL ADJUSTABI F                                                                                                                                                                                                                                                                                                                                                                                                                                                                                                                                                                                                                                                                                                                                                                                              | DOC NUMBER:                                                                                                               |                                                                                                                                                                                                                                    |                                                                                                                                                                                                                                                                                               |
| TILE F                                                                                   |                                                                                                                                                                                                                                                                                                                                                                                                                                                                                                                                                                                                                                                                                                                                                                                                                  |                                                                                                                           | -DC-01343                                                                                                                                                                                                                          | DNADINIACK"                                                                                                                                                                                                                                                                                   |
|                                                                                          |                                                                                                                                                                                                                                                                                                                                                                                                                                                                                                                                                                                                                                                                                                                                                                                                                  | -                                                                                                                         | AWN BY:                                                                                                                                                                                                                            | L L                                                                                                                                                                                                                                                                                           |
| PART NUMBER(S):                                                                          |                                                                                                                                                                                                                                                                                                                                                                                                                                                                                                                                                                                                                                                                                                                                                                                                                  | M.WATKINS                                                                                                                 |                                                                                                                                                                                                                                    | SNR SOLAR LLC                                                                                                                                                                                                                                                                                 |
| 242-0                                                                                    | 2729                                                                                                                                                                                                                                                                                                                                                                                                                                                                                                                                                                                                                                                                                                                                                                                                             | REV:                                                                                                                      | DATE:                                                                                                                                                                                                                              | 775 FIERO LANE, SUITE 200<br>SAN LUIS OBISPO, CA 93401 USA<br>EMAIL: CONTACT@SNAPNRACK.COM                                                                                                                                                                                                    |
| UNITS: IN, LB, DEG [MM, KG, DE                                                           | G] SHEET: 1:2                                                                                                                                                                                                                                                                                                                                                                                                                                                                                                                                                                                                                                                                                                                                                                                                    | D                                                                                                                         | 10/3/2024                                                                                                                                                                                                                          | THE INFORMATION IN THIS DRAWING IS CONFIDENTIAL AND PROPRIETARY, ANY<br>REPRODUCTION, DISCLOSURE, OR USE THEREOF IS PROHIBITED WITHOUT THE<br>WRITTEN CONSENT OF SINS BOLAR LLC.                                                                                                              |
|                                                                                          |                                                                                                                                                                                                                                                                                                                                                                                                                                                                                                                                                                                                                                                                                                                                                                                                                  |                                                                                                                           | 7<br>6<br>3                                                                                                                                                                                                                        |                                                                                                                                                                                                                                                                                               |
| ISO                                                                                      | ITEM QTY           1         1           1         1           2         1           3         1           4         1           5         1           6         1           7         1           8         1           9         1                                                                                                                                                                                                                                                                                                                                                                                                                                                                                                                                                                             | T, FLANGE<br>APNRACK,<br>APNRACK,<br>LT, CARRI<br>L6IN-18 X<br>APNRACK,<br>APNRACK,<br>APNRACK,                           | EXPLO<br>PARTS L<br>DES<br>, SERRATED,<br>, ULTRA RAIL,<br>, ULTRA RAIL,<br>2-1/4IN SS F<br>, ULTRA RAIL<br>, ULTRA RAIL<br>, ULTRA RAIL<br>, ULTRA RAIL                                                                           | ODED<br>LIST<br>SCRIPTION<br>, 5/16IN-18, SS<br>, TILE HOOK BASE, ADJUSTABLE<br>, TILE HOOK ARM, ADJUSTABLE<br>-18 X 3/4IN, SS                                                                                                                                                                |
| ISO<br>MATERIALS:                                                                        | ITEM QTY           1         1           1         1           2         1           3         1           3         1           4         1           5         1           6         1           7         1           8         1           9         1           6000 SERIES ALUMINUM, S                                                                                                                                                                                                                                                                                                                                                                                                                                                                                                                     | T, FLANGE<br>APNRACK,<br>APNRACK,<br>LT, CARRI<br>LGIN-18 X<br>APNRACK,<br>APNRACK,<br>APNRACK,<br>APNRACK,               | EXPLO<br>PARTS I<br>DES<br>, SERRATED,<br>, ULTRA RAIL,<br>, ULTRA RAIL,<br>, ULTRA RAIL<br>, ULTRA RAIL<br>, ULTRA RAIL<br>, ULTRA RAIL<br>, ULTRA RAIL<br>, ULTRA RAIL                                                           | ODED<br>_IST<br>SCRIPTION<br>, 5/16IN-18, SS<br>, TILE HOOK BASE, ADJUSTABLE<br>, TILE HOOK ARM, ADJUSTABLE<br>-18 X 3/4IN, SS<br>HCS BOLT<br>MOUNT SPRING CAGE<br>MOUNT SPRING, SS<br>MOUNT THRU PRC, CLEAR<br>MOUNT TAPPED PRC, CLEAR                                                       |
| ISO<br>MATERIALS:<br>DESIGN LOAD (LBS):                                                  | ITEM QTY           1         1           1         1           2         1           3         1           4         1           5         1           6         1           7         1           8         1           9         1           5         1                                                                                                                                                                                                                                                                                                                                                                                                                                                                                                                                                       | T, FLANGE<br>APNRACK,<br>LT, CARRI<br>L6IN-18 X<br>APNRACK,<br>APNRACK,<br>APNRACK,<br>APNRACK,<br>TAINLESS<br>REFER TO S | EXPLO<br>PARTS L<br>DES<br>, SERRATED,<br>, ULTRA RAIL,<br>, ULTRA RAIL,<br>, ULTRA RAIL<br>, ULTRA RAIL<br>S STEEL<br>SNAPNRACK I | ODED<br>_IST<br>SCRIPTION<br>, 5/16IN-18, SS<br>, TILE HOOK BASE, ADJUSTABLE<br>, TILE HOOK ARM, ADJUSTABLE<br>-18 X 3/4IN, SS<br>HCS BOLT<br>MOUNT SPRING CAGE<br>MOUNT SPRING, SS<br>MOUNT THRU PRC, CLEAR<br>MOUNT TAPPED PRC, CLEAR<br>MOUNT TAPPED PRC, CLEAR<br>MOUNT TAPPED PRC, CLEAR |
| ISO<br>MATERIALS:<br>DESIGN LOAD (LBS):<br>ULTIMATE LOAD (LBS):                          | ITEM QTY           1         1           1         1           2         1           3         1           4         1           5         1           6         1           7         1           8         1           9         1           5         1           6         1           8         1           9         1           5         1           6         1           5         1           7         1           8         1           9         1           5         1           7         1           8         1           9         1           5         1           9         1           5         1           1         5           1         5           1         5           1         5           1         5           1         5           1         5           1         5       | T, FLANGE<br>APNRACK,<br>LT, CARRI<br>L6IN-18 X<br>APNRACK,<br>APNRACK,<br>APNRACK,<br>APNRACK,<br>TAINLESS<br>REFER TO S | EXPLO<br>PARTS L<br>DES<br>, SERRATED,<br>, ULTRA RAIL,<br>, ULTRA RAIL,<br>, ULTRA RAIL<br>, ULTRA RAIL<br>S STEEL<br>SNAPNRACK I | ODED<br>_IST<br>SCRIPTION<br>, 5/16IN-18, SS<br>, TILE HOOK BASE, ADJUSTABLE<br>, TILE HOOK ARM, ADJUSTABLE<br>-18 X 3/4IN, SS<br>HCS BOLT<br>MOUNT SPRING CAGE<br>MOUNT SPRING, SS<br>MOUNT THRU PRC, CLEAR<br>MOUNT TAPPED PRC, CLEAR<br>MOUNT TAPPED PRC, CLEAR<br>MOUNT TAPPED PRC, CLEAR |
| ISO<br>MATERIALS:<br>DESIGN LOAD (LBS):<br>ULTIMATE LOAD (LBS):<br>TORQUE SPECIFICATION: | ITEM QTY           1         1           1         1           2         1           3         1           3         1           4         1           5         1           6         1           7         1           8         1           9         1           5         5           6         1           8         1           9         1           5         5           6000         5           5         5           6         1           8         1           9         1           5         5           1         5           1         5           1         5           1         5           5         5           1         5           1         5           1         5           1         5           1         5           1         5           1         5           1         5  < | T, FLANGE<br>APNRACK,<br>LT, CARRI<br>L6IN-18 X<br>APNRACK,<br>APNRACK,<br>APNRACK,<br>APNRACK,<br>TAINLESS<br>REFER TO S | EXPLO<br>PARTS L<br>DES<br>, SERRATED,<br>, ULTRA RAIL,<br>, ULTRA RAIL,<br>, ULTRA RAIL<br>, ULTRA RAIL<br>S STEEL<br>SNAPNRACK I | ODED<br>_IST<br>SCRIPTION<br>, 5/16IN-18, SS<br>, TILE HOOK BASE, ADJUSTABLE<br>, TILE HOOK ARM, ADJUSTABLE<br>-18 X 3/4IN, SS<br>HCS BOLT<br>MOUNT SPRING CAGE<br>MOUNT SPRING, SS<br>MOUNT THRU PRC, CLEAR<br>MOUNT TAPPED PRC, CLEAR<br>MOUNT TAPPED PRC, CLEAR<br>MOUNT TAPPED PRC, CLEAR |
| ISO<br>MATERIALS:<br>DESIGN LOAD (LBS):<br>ULTIMATE LOAD (LBS):                          | ITEM QTY           1         1           1         1           2         1           3         1           4         1           5         1           6         1           7         1           8         1           9         1           5         1           6         1           8         1           9         1           5         1           6         1           5         1           7         1           8         1           9         1           5         1           7         1           8         1           9         1           5         1           9         1           5         1           1         5           1         5           1         5           1         5           1         5           1         5           1         5           1         5       | T, FLANGE<br>APNRACK,<br>LT, CARRI<br>L6IN-18 X<br>APNRACK,<br>APNRACK,<br>APNRACK,<br>APNRACK,<br>TAINLESS<br>REFER TO S | EXPLO<br>PARTS L<br>DES<br>, SERRATED,<br>, ULTRA RAIL,<br>, ULTRA RAIL,<br>, ULTRA RAIL<br>, ULTRA RAIL<br>S STEEL<br>SNAPNRACK I | ODED<br>_IST<br>SCRIPTION<br>, 5/16IN-18, SS<br>, TILE HOOK BASE, ADJUSTABLE<br>, TILE HOOK ARM, ADJUSTABLE<br>-18 X 3/4IN, SS<br>HCS BOLT<br>MOUNT SPRING CAGE<br>MOUNT SPRING, SS<br>MOUNT THRU PRC, CLEAR<br>MOUNT TAPPED PRC, CLEAR<br>MOUNT TAPPED PRC, CLEAR<br>MOUNT TAPPED PRC, CLEAR |