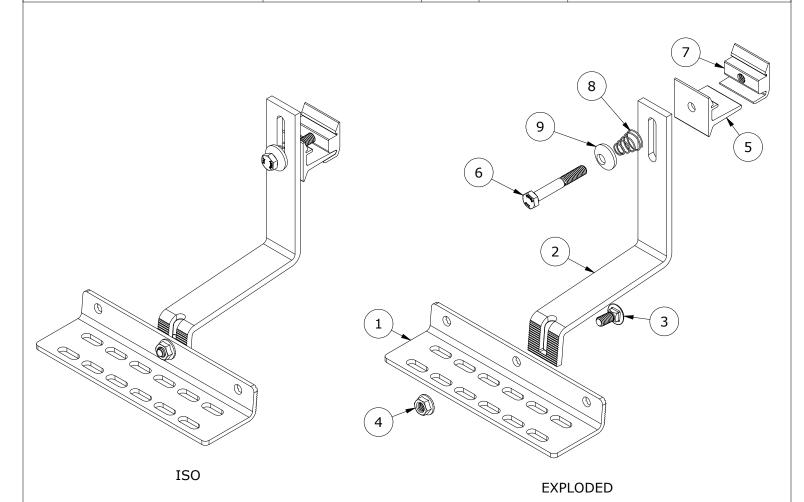

| PARTS LIST |     |                                                   |  |
|------------|-----|---------------------------------------------------|--|
| ITEM       | QTY | DESCRIPTION                                       |  |
| 1          | 1   | SNAPNRACK, ULTRA RAIL, TILE HOOK BASE, ADJUSTABLE |  |
| 2          | 1   | SNAPNRACK, ULTRA RAIL, TILE HOOK ARM, ADJUSTABLE  |  |
| 3          | 1   | BOLT, CARRIAGE, 5/16IN-18 X 3/4IN, SS             |  |
| 4          | 1   | NUT, FLANGE, SERRATED, 5/16IN-18, SS              |  |
| 5          | 1   | SNAPNRACK, ULTRA RAIL MOUNT THRU PRC, CLEAR       |  |
| 6          | 1   | 5/16IN-18 X 2-1/4IN SS HCS BOLT                   |  |
| 7          | 1   | SNAPNRACK, ULTRA RAIL MOUNT TAPPED PRC, CLEAR     |  |
| 8          | 1   | SNAPNRACK, ULTRA RAIL MOUNT SPRING, SS            |  |
| 9          | 1   | SNAPNRACK, ULTRA RAIL MOUNT SPRING CAGE           |  |