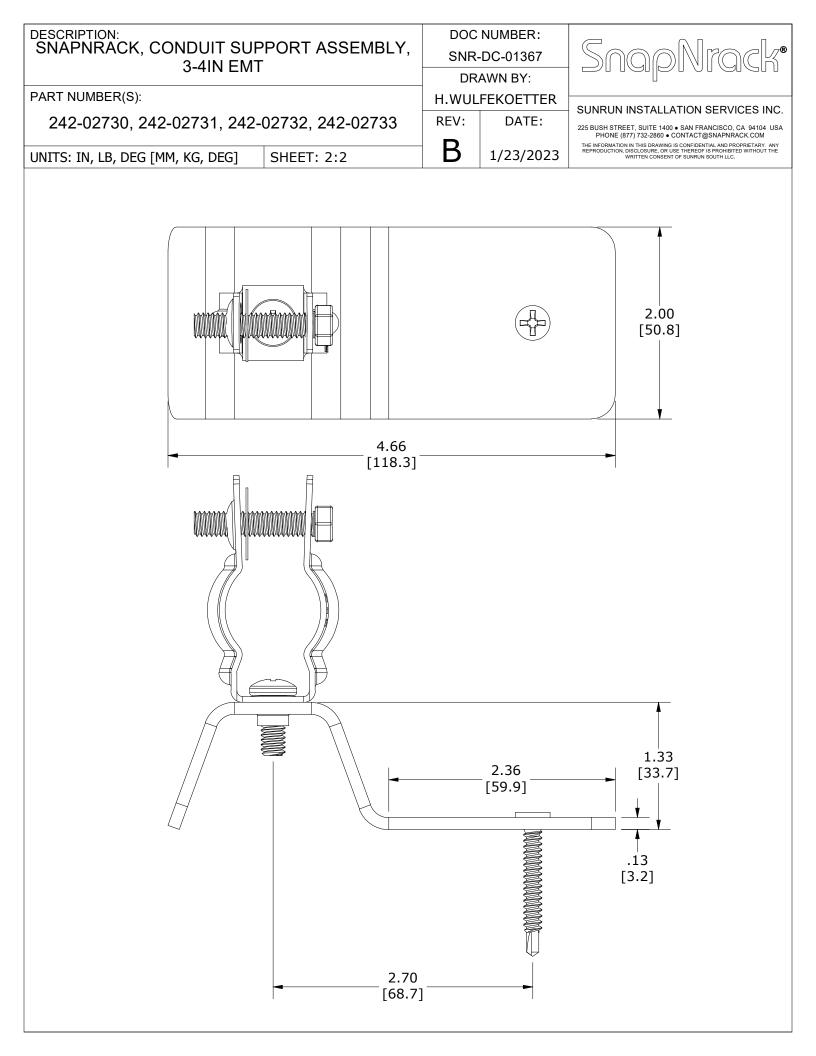

| DESCRIPTION:<br>SNAPNRACK, CONDUIT SUPPORT ASSEMBLY,<br>3-4IN EMT<br>PART NUMBER(S): |                                                 | DOC NUMBER:                                                               |                                                                                                                              | SNAPNFACK®                                                                                                                                                                                                                                                                                                                                                                                                                                                                                                                                                                      |                                               |                  |                      |      |           |                                                                                                                                                                                                                                                       |
|--------------------------------------------------------------------------------------|-------------------------------------------------|---------------------------------------------------------------------------|------------------------------------------------------------------------------------------------------------------------------|---------------------------------------------------------------------------------------------------------------------------------------------------------------------------------------------------------------------------------------------------------------------------------------------------------------------------------------------------------------------------------------------------------------------------------------------------------------------------------------------------------------------------------------------------------------------------------|-----------------------------------------------|------------------|----------------------|------|-----------|-------------------------------------------------------------------------------------------------------------------------------------------------------------------------------------------------------------------------------------------------------|
|                                                                                      |                                                 | SNR-DC-01367<br>DRAWN BY:<br>H.WULFEKOETTER                               |                                                                                                                              |                                                                                                                                                                                                                                                                                                                                                                                                                                                                                                                                                                                 |                                               |                  |                      |      |           |                                                                                                                                                                                                                                                       |
|                                                                                      |                                                 |                                                                           |                                                                                                                              |                                                                                                                                                                                                                                                                                                                                                                                                                                                                                                                                                                                 | 242-02730                                     | 0, 242-02731,    | 242-02732, 242-02733 | REV: | DATE:     | 225 BUSH STREET, SUITE 1400 • SAN FRANCISCO, CA 94104 US/<br>PHONE (877) 732-2860 • CONTACT@SNAPNRACK.COM<br>THE INFORMATION IN THIS DRAWING IS CONFIDENTIAL AND PROPRIETARY. ANY<br>REPRODUCTION, DISCLOSURE, OR USE THEREOF IS PROMISED WITHOUT THE |
|                                                                                      |                                                 |                                                                           |                                                                                                                              |                                                                                                                                                                                                                                                                                                                                                                                                                                                                                                                                                                                 | JNITS: IN, LB, I                              | DEG [MM, KG, DEG | G] SHEET: 1:2        | B    | 1/23/2023 | REPRODUCTION, DISCLOSURE, OR USE THEREOF IS PROHIBITED WITHOUT THE<br>WRITTEN CONSENT OF SUNRUN SOUTH LLC.                                                                                                                                            |
|                                                                                      |                                                 |                                                                           | 2<br>PARTS L                                                                                                                 | SK     242-0     242-0     242-0     242-0     242-0     242-0     242-0     242-0     242-0     242-0     242-0     242-0     242-0     242-0     242-0     242-0     242-0     242-0     242-0     242-0     242-0     242-0     242-0     242-0     242-0     242-0     242-0     242-0     242-0     242-0     242-0     242-0     242-0     242-0     242-0     242-0     242-0     242-0     242-0     242-0     242-0     242-0     242-0     242-0     242-0     242-0     242-0     242-0     242-0     242-0 <th>2730 EMT 3/4"<br/>2731 EMT 1"<br/>2732 PVC 3/4"</th> | 2730 EMT 3/4"<br>2731 EMT 1"<br>2732 PVC 3/4" |                  |                      |      |           |                                                                                                                                                                                                                                                       |
|                                                                                      |                                                 | DESCRIPTION<br>APNRACK, CONDUIT MOUNT PRC, 1/4IN-20 TAPPED, 1060 AL, MILL |                                                                                                                              |                                                                                                                                                                                                                                                                                                                                                                                                                                                                                                                                                                                 |                                               |                  |                      |      |           |                                                                                                                                                                                                                                                       |
|                                                                                      |                                                 |                                                                           | SUPPORT, SIZE / MATERIAL VARIES, 1/4IN HOLE, ZINC PLATED STEEL / PVC<br>SELF-DRILLING, #10 x 1-1/2IN, FLAT HEAD PHILLIPS, SS |                                                                                                                                                                                                                                                                                                                                                                                                                                                                                                                                                                                 |                                               |                  |                      |      |           |                                                                                                                                                                                                                                                       |
|                                                                                      |                                                 |                                                                           |                                                                                                                              |                                                                                                                                                                                                                                                                                                                                                                                                                                                                                                                                                                                 |                                               |                  |                      |      |           |                                                                                                                                                                                                                                                       |
|                                                                                      |                                                 | EW, MACHINE, 1-4IN-20 X                                                   |                                                                                                                              |                                                                                                                                                                                                                                                                                                                                                                                                                                                                                                                                                                                 |                                               |                  |                      |      |           |                                                                                                                                                                                                                                                       |
|                                                                                      |                                                 |                                                                           |                                                                                                                              |                                                                                                                                                                                                                                                                                                                                                                                                                                                                                                                                                                                 |                                               |                  |                      |      |           |                                                                                                                                                                                                                                                       |
| MATERIALS:                                                                           |                                                 | 1000 SERIES ALUMINUM, S                                                   | TAINLESS                                                                                                                     | S STEEL, ZINC                                                                                                                                                                                                                                                                                                                                                                                                                                                                                                                                                                   | C PLATED STEEL, PVC                           |                  |                      |      |           |                                                                                                                                                                                                                                                       |
|                                                                                      | 5 1 SCR                                         | 1000 SERIES ALUMINUM, S                                                   | TAINLESS                                                                                                                     | S STEEL, ZINC                                                                                                                                                                                                                                                                                                                                                                                                                                                                                                                                                                   | C PLATED STEEL, PVC                           |                  |                      |      |           |                                                                                                                                                                                                                                                       |
| DESIGN LOAD                                                                          | 5 1 SCR<br>0 (LBS):                             | 1000 SERIES ALUMINUM, S <sup>-</sup><br>N/A                               | TAINLESS                                                                                                                     | S STEEL, ZINC                                                                                                                                                                                                                                                                                                                                                                                                                                                                                                                                                                   | C PLATED STEEL, PVC                           |                  |                      |      |           |                                                                                                                                                                                                                                                       |
| MATERIALS:<br>DESIGN LOAD<br>ULTIMATE LO/<br>TOROUE SPEC                             | 5 1 SCR<br>0 (LBS):<br>AD (LBS):                | 1000 SERIES ALUMINUM, S <sup>-</sup><br>N/A<br>N/A                        | TAINLES                                                                                                                      | S STEEL, ZINC                                                                                                                                                                                                                                                                                                                                                                                                                                                                                                                                                                   | C PLATED STEEL, PVC                           |                  |                      |      |           |                                                                                                                                                                                                                                                       |
| DESIGN LOAD                                                                          | 5 1 SCR<br>0 (LBS):<br>AD (LBS):<br>CIFICATION: | 1000 SERIES ALUMINUM, S <sup>-</sup><br>N/A                               | TAINLESS                                                                                                                     | S STEEL, ZINC                                                                                                                                                                                                                                                                                                                                                                                                                                                                                                                                                                   | C PLATED STEEL, PVC                           |                  |                      |      |           |                                                                                                                                                                                                                                                       |