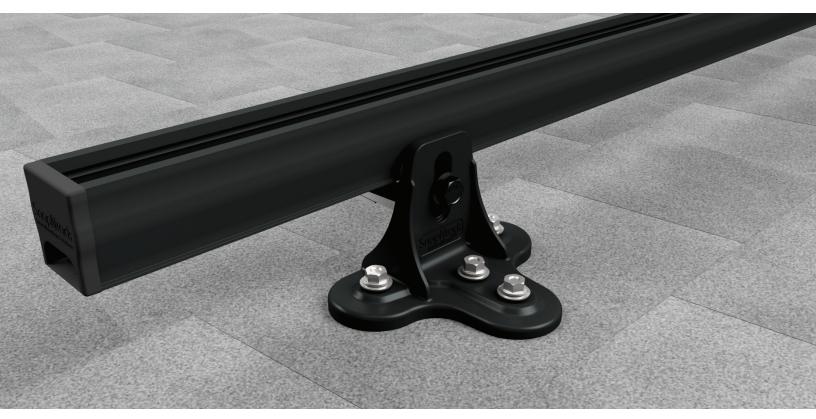

# SpeedSeal<sup>™</sup> DeckFoot

## **Direct to Deck Attachment for Ultra Rail**

Eliminates locating rafters & pilot holes

Ability to mount on specialty roof types

Features SpeedSeal™ Technology

Pre-assembled with L Foot & Ultra Rail Mount

## The SpeedSeal<sup>™</sup> DeckFoot

is part of a new generation of roof attachments for Ultra Rail, featuring an innovative design that incorporates SpeedSeal<sup>™</sup> Technology into a single roof attachment that mounts directly to the deck.