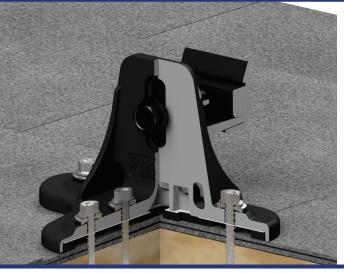

### **Ultimate Rooftop Versatility**

- Allows for layout adjustability on the roof without the need to locate & attach to rafters
- Familiar SpeedSeal<sup>™</sup> Technology with compressible barrier that secures sealant in place & fills voids
- Ability to mount on specialty roof structures without standard rafters including TJI's, metal rafters, tongue & groove, and manufactured homes

### Eliminate Disruption on the Roof

- Maintain the roof integrity, no prying up shingles
- Each screw independently sealed
- Sealant venting ports indicate proper seal

### **Rafter Independent Attachment**

- Eliminates the need to locate or find rafters for pilot holes
- Single attachment secured straight to the roof