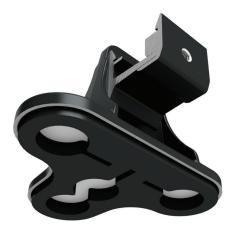

## **Direct to Deck Attachment for Ultra Rail**

Eliminates locating rafters & pilot holes

Ability to mount on specialty roof types

Features SpeedSeal™ Technology

Pre-assembled with L Foot & Ultra Rail Mount

## The SpeedSeal<sup>™</sup> DeckFoot

is part of a new generation of roof attachments for Ultra Rail, featuring an innovative design that incorporates SpeedSeal<sup>™</sup> Technology into a single roof attachment that mounts directly to the deck.