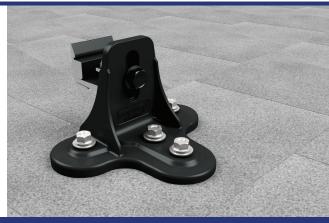

## **Direct to Deck Attachment for Ultra Rail**

Eliminates locating rafters & pilot holes

Ability to mount on specialty roof types

Features SpeedSeal™ Technology

Pre-assembled with L Foot & Ultra Rail Mount

## The SpeedSeal<sup>™</sup> DeckFoot

is part of a new generation of roof attachments for Ultra Rail, featuring an innovative design that incorporates SpeedSeal<sup>™</sup> Technology into a single roof attachment that mounts directly to the deck.