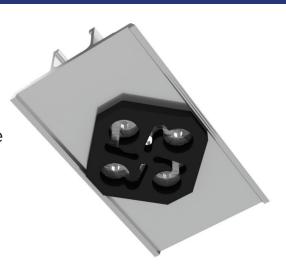

#### **Eliminate Disruption on the Roof**

- Maintain the roof integrity, no prying up shingles
- Each screw independently sealed
- Sealant venting ports indicate proper seal

#### Rafter Independent Attachment

- Eliminates the need to locate or find rafters for pilot holes
- Single attachment secured straight to the roof