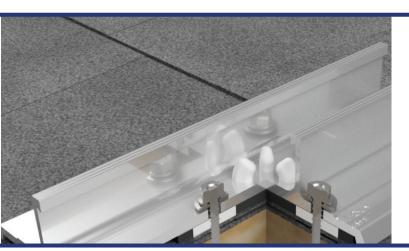

#### **Ultimate Rooftop Versatility**

- Allows for layout adjustability on the roof without the need to locate & attach to rafters
- Familiar SpeedSeal™ Technology with compressible barrier that secures sealant in place & fills voids
- Ability to mount on specialty roof structures without standard rafters including TJI's, metal rafters, tongue & groove, and manufactured homes

#### **Eliminate Disruption on the Roof**

- Maintain the roof integrity, no prying up shingles
- Each screw independently sealed
- Sealant venting ports indicate proper seal