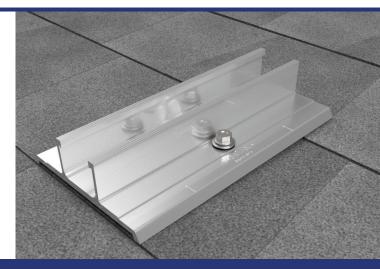

## The SpeedSeal™ DeckTrack

is part of a new generation of roof attachments for RL Universal, featuring an innovative design that incorporates SpeedSeal<sup>™</sup> Technology into a single roof attachment that mounts directly to the deck.

#### Rafter Independent Attachment

- Eliminates the need to locate or find rafters for pilot holes
- Single attachment secured straight to the roof