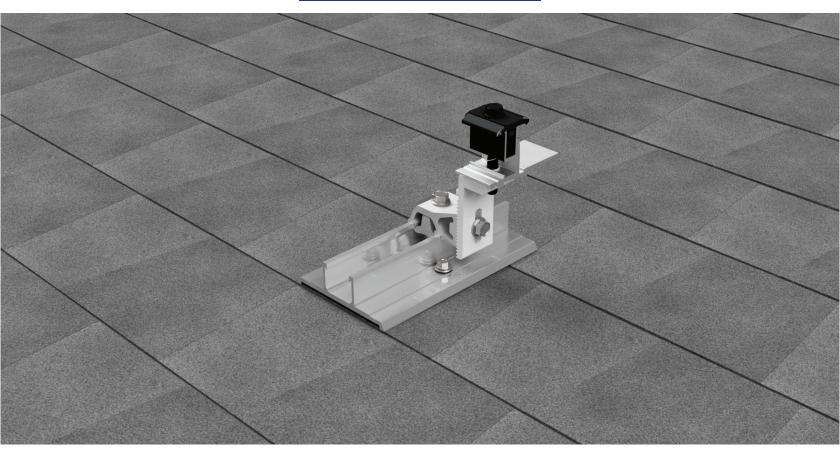

## The SpeedSeal™ DeckTrack

is part of a new generation of roof attachments for RL Universal, featuring an innovative design that incorporates SpeedSeal<sup>™</sup> Technology into a single roof attachment that mounts directly to the deck.

#### **Ultimate Rooftop Versatility**

- Allows for layout adjustability on the roof without the need to locate & attach to rafters
- Familiar SpeedSeal™ Technology with compressible barrier that secures sealant in place & fills voids
- Ability to mount on specialty roof structures without standard rafters including TJI's, metal rafters, tongue & groove, and manufactured homes

#### Rafter Independent Attachment

- Eliminates the need to locate or find rafters for pilot holes
- Single attachment secured straight to the roof