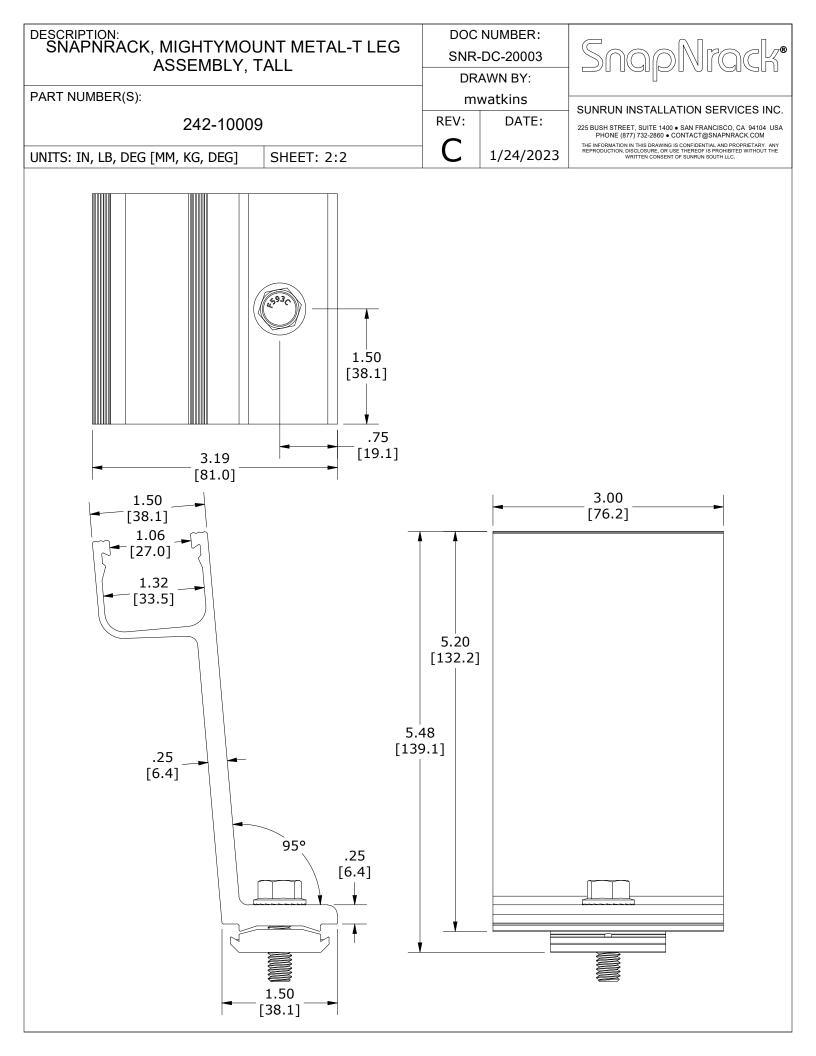

| DESCRIPTION:<br>SNAPNRACK, MIGHTYMOUNT METAL-T LE<br>ASSEMBLY, TALL<br>PART NUMBER(S):<br>242-10009 |                                  | EG DOC NUMBER:<br>SNR-DC-20003<br>DRAWN BY:<br>mwatkins |             | NR-DC-20003<br>DRAWN BY:                                                                                                                                                                                                                                | SnapNrack®                                                   |
|-----------------------------------------------------------------------------------------------------|----------------------------------|---------------------------------------------------------|-------------|---------------------------------------------------------------------------------------------------------------------------------------------------------------------------------------------------------------------------------------------------------|--------------------------------------------------------------|
|                                                                                                     |                                  |                                                         | RE۱         |                                                                                                                                                                                                                                                         | SUNRUN INSTALLATION SERVICES INC.                            |
|                                                                                                     |                                  |                                                         | •           | 225 BUSH STREET, SUITE 1400 • SAN FRANCISCO, CA 94104 USA<br>PHONE (877) 732-2860 • CONTACT@SNAPNRACK.COM<br>THE INFORMATION IN THIS DRAWING IS CONFIDENTIAL AND PROPRIETARY. ANY<br>REPRODUCTION, DISCLOSURE, OR USE THEREOF IS PROHIBITED WITHOUT THE |                                                              |
| UNITS: IN, LB, DEG [MM, KG, D                                                                       | EG] SHEET: 1:2                   |                                                         |             | 1/24/2023                                                                                                                                                                                                                                               | WRITTEN CONSENT OF SUNRUN SOUTH LLC.                         |
|                                                                                                     |                                  |                                                         |             |                                                                                                                                                                                                                                                         |                                                              |
| 3                                                                                                   |                                  | ITEM<br>1                                               |             | BOLT, FLANGE, S                                                                                                                                                                                                                                         |                                                              |
| 3                                                                                                   |                                  | 1<br>2                                                  | 1<br>1      | BOLT, FLANGE, SNAPNRACK, MI                                                                                                                                                                                                                             | SERRATED, 5/16IN-18 X 1IN, SS<br>GHTYMOUNT METAL-T LEG, TALL |
| 3<br>MATERIALS:                                                                                     |                                  | 1<br>2<br>3                                             | 1<br>1<br>1 | BOLT, FLANGE, S<br>SNAPNRACK, MI<br>SNAPNRACK, BC                                                                                                                                                                                                       | SERRATED, 5/16IN-18 X 1IN, SS                                |
| MATERIALS:                                                                                          | 6000 SERIES ALUMIN               | 1<br>2<br>3                                             | 1<br>1<br>1 | BOLT, FLANGE, S<br>SNAPNRACK, MI<br>SNAPNRACK, BC                                                                                                                                                                                                       | SERRATED, 5/16IN-18 X 1IN, SS<br>GHTYMOUNT METAL-T LEG, TALL |
| MATERIALS:<br>DESIGN LOAD (LBS):                                                                    | 6000 SERIES ALUMIN<br>N/A        | 1<br>2<br>3                                             | 1<br>1<br>1 | BOLT, FLANGE, S<br>SNAPNRACK, MI<br>SNAPNRACK, BC                                                                                                                                                                                                       | SERRATED, 5/16IN-18 X 1IN, SS<br>GHTYMOUNT METAL-T LEG, TALL |
| MATERIALS:<br>DESIGN LOAD (LBS):<br>ULTIMATE LOAD (LBS):                                            | 6000 SERIES ALUMIN<br>N/A<br>N/A | 1<br>2<br>3                                             | 1<br>1<br>1 | BOLT, FLANGE, S<br>SNAPNRACK, MI<br>SNAPNRACK, BC                                                                                                                                                                                                       | SERRATED, 5/16IN-18 X 1IN, SS<br>GHTYMOUNT METAL-T LEG, TALL |
| MATERIALS:<br>DESIGN LOAD (LBS):                                                                    | 6000 SERIES ALUMIN<br>N/A        | 1<br>2<br>3<br>UM, ST                                   | 1<br>1<br>1 | BOLT, FLANGE, S<br>SNAPNRACK, MI<br>SNAPNRACK, BC                                                                                                                                                                                                       | SERRATED, 5/16IN-18 X 1IN, SS<br>GHTYMOUNT METAL-T LEG, TALL |