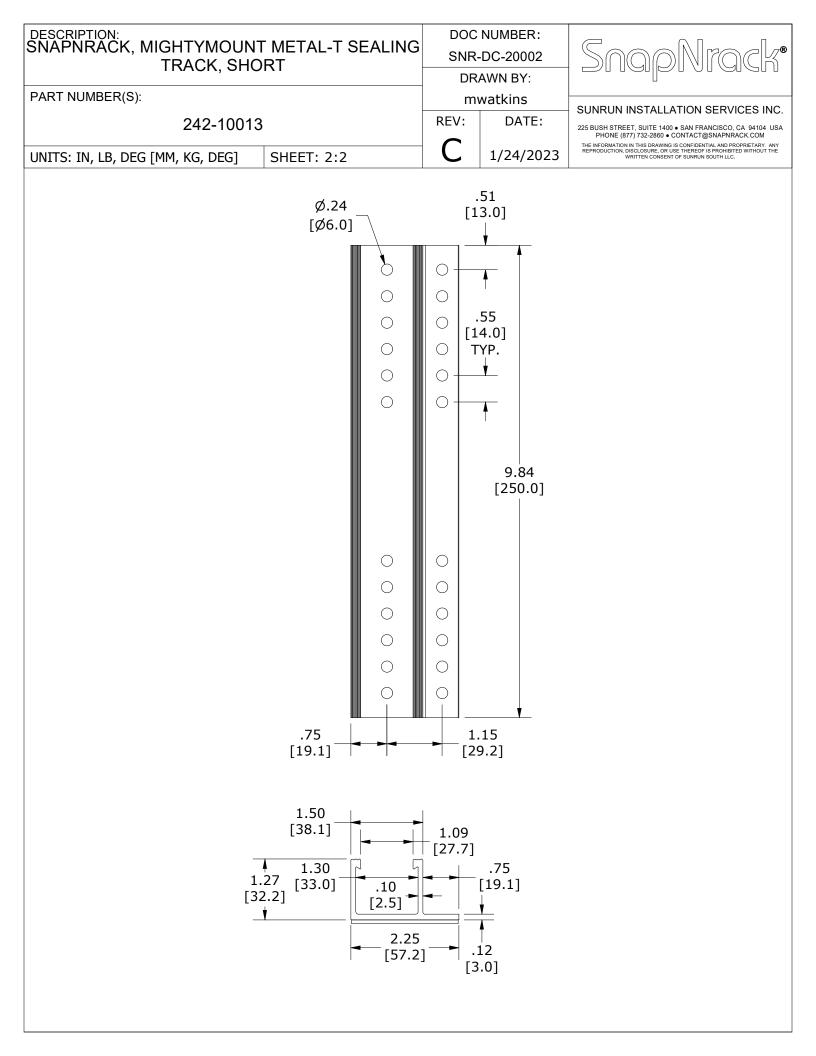

| DESCRIPTION:<br>SNAPNRACK, MIGHTYMOUNT METAL-T SEALING<br>TRACK, SHORT<br>PART NUMBER(S): |                                                          | DOC                | NUMBER:                                  |                                                                                                                                                                                                                                                      |
|-------------------------------------------------------------------------------------------|----------------------------------------------------------|--------------------|------------------------------------------|------------------------------------------------------------------------------------------------------------------------------------------------------------------------------------------------------------------------------------------------------|
|                                                                                           |                                                          |                    | -DC-20002                                | SnapNrack                                                                                                                                                                                                                                            |
|                                                                                           |                                                          |                    | AWN BY:                                  |                                                                                                                                                                                                                                                      |
|                                                                                           |                                                          |                    | watkins                                  | SUNRUN INSTALLATION SERVICES INC                                                                                                                                                                                                                     |
| 242-1                                                                                     | 0013                                                     | REV:               | DATE:                                    | 225 BUSH STREET, SUITE 1400 • SAN FRANCISCO, CA 94104 US<br>PHONE (877) 732-2860 • CONTACT@SNAPNRACK.COM<br>THE INFORMATION IN THIS DRAWING IS CONFIDENTIAL AND PROPRIETARY. AN<br>REPRODUCTION, DISCLOSURG, CAN USE THEORE IS BRONBINED WITHOUT THE |
| UNITS: IN, LB, DEG [MM, KG, DE                                                            | G] SHEET: 1:2                                            |                    | 1/24/2023                                | REPRODUCTION, DISCLOSURE, OR USE THEREOF IS PROHIBITED WITHOUT THE<br>WRITTEN CONSENT OF SUNRUN SOUTH LLC.                                                                                                                                           |
|                                                                                           |                                                          |                    |                                          |                                                                                                                                                                                                                                                      |
|                                                                                           | ITEM QTN   1   2                                         | SNAPNRA            | PARTS<br>D<br>ACK, MIGHTY                | S LIST<br>DESCRIPTION<br>MOUNT METAL-T TRACK, SHOR<br>MOUNT METAL-T TRACK GASKE                                                                                                                                                                      |
|                                                                                           | ITEM QTV<br>1 1<br>2 2                                   | SNAPNR/<br>SNAPNR/ | PARTS<br>D<br>ACK, MIGHTY<br>ACK, MIGHTY | S LIST<br>DESCRIPTION<br>MOUNT METAL-T TRACK, SHOR                                                                                                                                                                                                   |
|                                                                                           | ITEM QTV   1   2   6000 SERIES ALUMINUM, E               | SNAPNR/<br>SNAPNR/ | PARTS<br>D<br>ACK, MIGHTY<br>ACK, MIGHTY | S LIST<br>DESCRIPTION<br>MOUNT METAL-T TRACK, SHOR                                                                                                                                                                                                   |
| MATERIALS:<br>DESIGN LOAD (LBS):                                                          | ITEM QTV<br>1 1<br>2 2<br>6000 SERIES ALUMINUM, E<br>N/A | SNAPNR/<br>SNAPNR/ | PARTS<br>D<br>ACK, MIGHTY<br>ACK, MIGHTY | S LIST<br>DESCRIPTION<br>MOUNT METAL-T TRACK, SHOR                                                                                                                                                                                                   |
| MATERIALS:<br>DESIGN LOAD (LBS):<br>JLTIMATE LOAD (LBS):                                  | ITEM QTV   1   2   6000 SERIES ALUMINUM, E   N/A         | SNAPNR/<br>SNAPNR/ | PARTS<br>D<br>ACK, MIGHTY<br>ACK, MIGHTY | S LIST<br>DESCRIPTION<br>MOUNT METAL-T TRACK, SHOR                                                                                                                                                                                                   |
| AATERIALS:<br>DESIGN LOAD (LBS):                                                          | ITEM QTV<br>1 1<br>2 2<br>6000 SERIES ALUMINUM, E<br>N/A | SNAPNR/<br>SNAPNR/ | PARTS<br>D<br>ACK, MIGHTY<br>ACK, MIGHTY | S LIST<br>PESCRIPTION<br>MOUNT METAL-T TRACK, SHOR                                                                                                                                                                                                   |