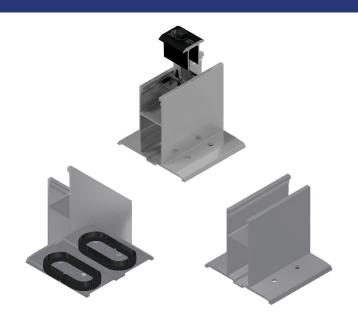

#### MightyMount Comp-S

- Small footprint to fit on a single course of shingles
- The rafter independent attachment eliminates the need to locate or find rafters for pilot holes
- Sealant vents on the exterior sides of the track as a visual indicator for a proper seal
- Familiar SpeedSeal<sup>™</sup> Technology with a compressible barrier that secures sealant in place & fills voids
- Utilizes SNR Fully threaded Sealing Deck Screws (See installation manual or portfolio for spec)