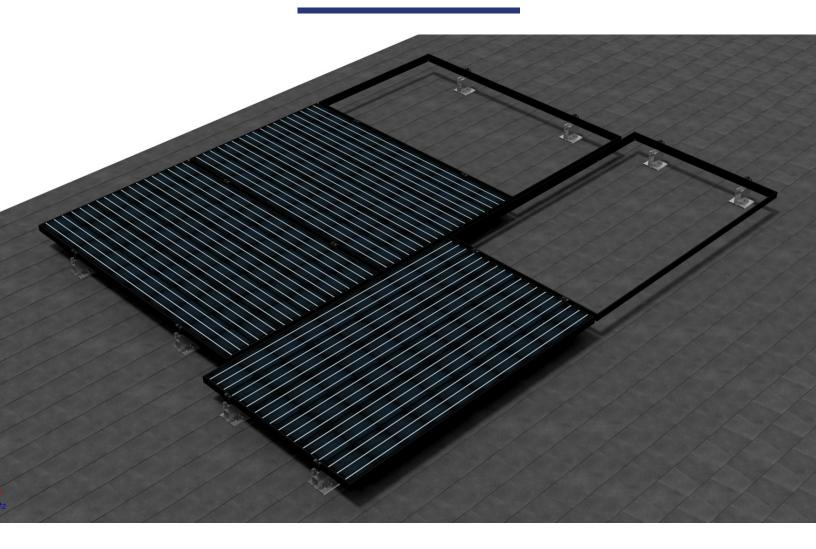

### The SnapNrack MightyMount System

is a modified railless system designed for a smaller footprint and simple install experience on the roof. MightyMount roof attachments are compatible with applications that include composition shingle and trapezoidal metal roofs. The system installs by creating a precise layout for mounts, attaching mounts to the roof, laying down the panels, and securing them utilizing SnapNrack Ultra Rail Mid Clamps and End Clamps. SnapNrack's tradition of a single tool installation is carried on with the same ½" socket.