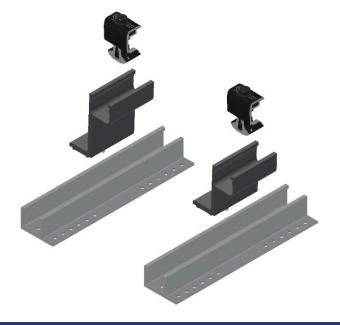

#### MightyMount Metal-T

- Ability to mount on trapezoidal metal roofs like Carports
- Short & tall leg assemblies can be combined to create up to a 5° tilt option
- MightyMount Metal-T tracks are available in two sizes, 10" or 15", both featuring protective gaskets around fasteners for added sealing
- Utilizes standard EJOT Fasteners for installation (See installation manual or portfolio for spec)