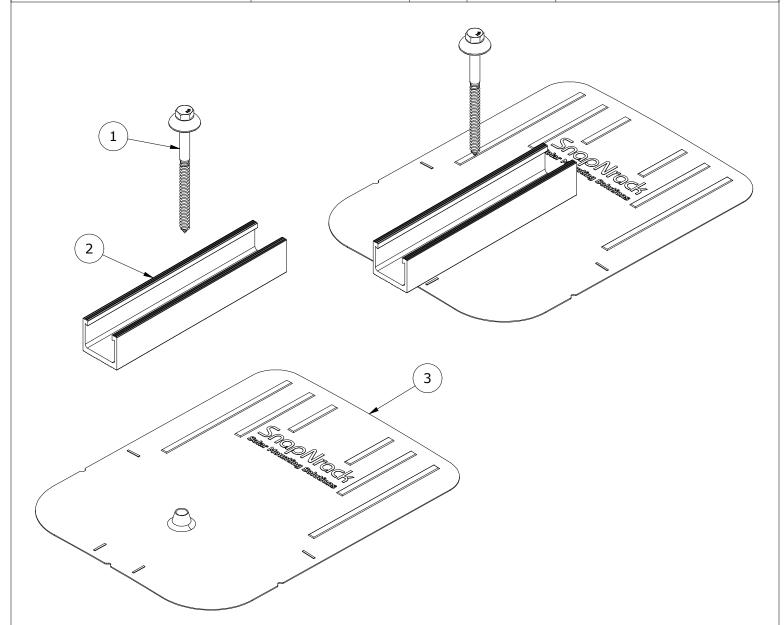

| PARTS LIST |     |                                 |                                                      |
|------------|-----|---------------------------------|------------------------------------------------------|
| ITEM       | QTY | PART NUMBER                     | DESCRIPTION                                          |
| 1          | 1   | 242-92266                       | SNAPNRACK, UMBRELLA LAG, TYPE 3, 4IN, SS             |
| 2          | 1   | 232-01371                       | SNAPNRACK, FLASH TRACK PRC, CONE HOLE, 7-1/2IN, MILL |
| 3          | 1   | 232-01375, 232-01376, 232-01377 | SNAPNRACK, COMP FLASHING, 9IN X 12IN, SILVER / BLACK |