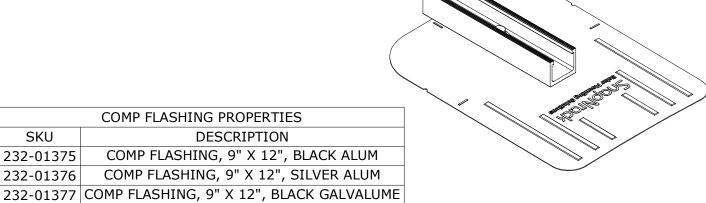

| PARTS LIST |     |                                 |                                                      |
|------------|-----|---------------------------------|------------------------------------------------------|
| ITEM       | QTY | PART NUMBER                     | DESCRIPTION                                          |
| 1          | 1   | 242-92266                       | SNAPNRACK, UMBRELLA LAG, TYPE 3, 4IN, SS             |
| 2          | 1   | 232-01371                       | SNAPNRACK, FLASH TRACK PRC, CONE HOLE, 7-1/2IN, MILL |
| 3          | 1   | 232-01375, 232-01376, 232-01377 | SNAPNRACK, COMP FLASHING, 9IN X 12IN, SILVER / BLACK |