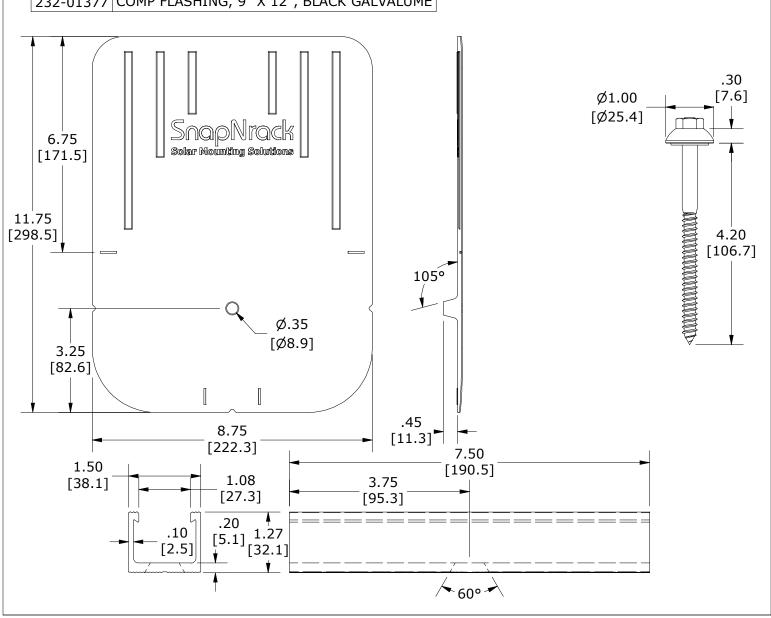

| PARTS LIST |     |                                 |                                                      |
|------------|-----|---------------------------------|------------------------------------------------------|
| ITEM       | QTY | PART NUMBER                     | DESCRIPTION                                          |
| 1          | 1   | 242-92266                       | SNAPNRACK, UMBRELLA LAG, TYPE 3, 4IN, SS             |
| 2          | 1   | 232-01371                       | SNAPNRACK, FLASH TRACK PRC, CONE HOLE, 7-1/2IN, MILL |
| 3          | 1   | 232-01375, 232-01376, 232-01377 | SNAPNRACK, COMP FLASHING, 9IN X 12IN, SILVER / BLACK |

| MATERIALS:            |                                        |
|-----------------------|----------------------------------------|
| DESIGN LOAD (LBS):    | 306 UP, 372 DOWN, 253 SIDE (LANDSCAPE) |
| ULTIMATE LOAD (LBS):  | N/A                                    |
| TORQUE SPECIFICATION: | N/A FT-LBS                             |
| CERTIFICATION:        | UL 2703, FILE E359313                  |
| WEIGHT (LBS):         | 0.83-1.06                              |