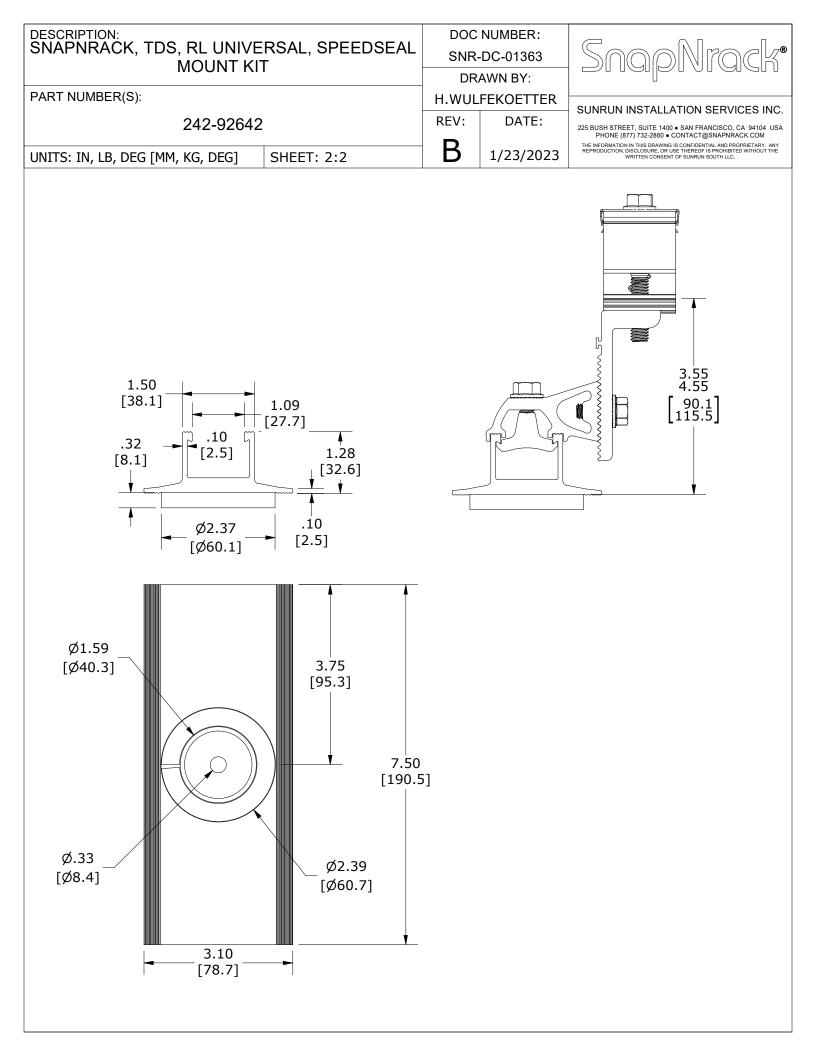

| DESCRIPTION:                                                         |                                                                                      |                           |                                                      |                                                                                                                                                                                    |
|----------------------------------------------------------------------|--------------------------------------------------------------------------------------|---------------------------|------------------------------------------------------|------------------------------------------------------------------------------------------------------------------------------------------------------------------------------------|
| DESCRIPTION:<br>SNAPNRACK, TDS, RL UNIVERSAL, SPEEDSEAL<br>MOUNT KIT |                                                                                      | DOC NUMBER:               |                                                      | SnapNrack®                                                                                                                                                                         |
|                                                                      |                                                                                      | SNR-DC-01363<br>DRAWN BY: |                                                      |                                                                                                                                                                                    |
|                                                                      |                                                                                      |                           |                                                      |                                                                                                                                                                                    |
| 242-9                                                                | 2642                                                                                 | REV:                      | DATE:                                                | 225 BUSH STREET, SUITE 1400 • SAN FRANCISCO, CA 94104 USA<br>PHONE (877) 732-2860 • CONTACT@SNAPNRACK.COM                                                                          |
| UNITS: IN, LB, DEG [MM, KG, DE                                       | G] SHEET: 1:2                                                                        | B                         | 1/23/2023                                            | THE INFORMATION IN THIS DRAWING IS CONFIDENTIAL AND PROPRIETARY, ANY<br>REPRODUCTION, DISCLOSURE, OR USE THEREOF IS PROHIBITED WITHOUT THE<br>WRITTEN CONSENT OF SUNRUN SOUTH LLC. |
|                                                                      |                                                                                      |                           |                                                      |                                                                                                                                                                                    |
|                                                                      |                                                                                      |                           |                                                      | SCRIPTION<br>TRACK, 7-1/2IN, SEALING, MILL                                                                                                                                         |
| MATERIALS:                                                           | 1 1 SNA<br>2 1 SNA                                                                   | PNRACK                    | DE:<br>(, SPEEDSEAL<br>(, RL UNIVERS                 | IST<br>SCRIPTION<br>TRACK, 7-1/2IN, SEALING, MILL<br>SAL, MOUNT                                                                                                                    |
|                                                                      | 11SNA21SNA6000 SERIES ALUMINUM, ST                                                   | PNRACK                    | DE:<br>(, SPEEDSEAL<br>(, RL UNIVERS                 | IST<br>SCRIPTION<br>TRACK, 7-1/2IN, SEALING, MILL<br>SAL, MOUNT                                                                                                                    |
| DESIGN LOAD (LBS):                                                   | 1  1  SNA    2  1  SNA    6000 SERIES ALUMINUM, ST  623 UP, 674 DOWN, 505 SIE        | PNRACK                    | DE:<br>(, SPEEDSEAL<br>(, RL UNIVERS                 | IST<br>SCRIPTION<br>TRACK, 7-1/2IN, SEALING, MILL<br>SAL, MOUNT                                                                                                                    |
| DESIGN LOAD (LBS):<br>ULTIMATE LOAD (LBS):                           | 1  1  SNA    2  1  SNA    6000 SERIES ALUMINUM, ST  623 UP, 674 DOWN, 505 SIE    N/A | PNRACK                    | DE:<br>(, SPEEDSEAL<br>(, RL UNIVERS                 | IST<br>SCRIPTION<br>TRACK, 7-1/2IN, SEALING, MILL<br>SAL, MOUNT                                                                                                                    |
| DESIGN LOAD (LBS):                                                   | 1  1  SNA    2  1  SNA    6000 SERIES ALUMINUM, ST  623 UP, 674 DOWN, 505 SIE        | APNRACK<br>AINLESS<br>DE  | DES<br>(, SPEEDSEAL<br>(, RL UNIVERS<br>S STEEL, FOA | IST<br>SCRIPTION<br>TRACK, 7-1/2IN, SEALING, MILL<br>SAL, MOUNT<br>M                                                                                                               |