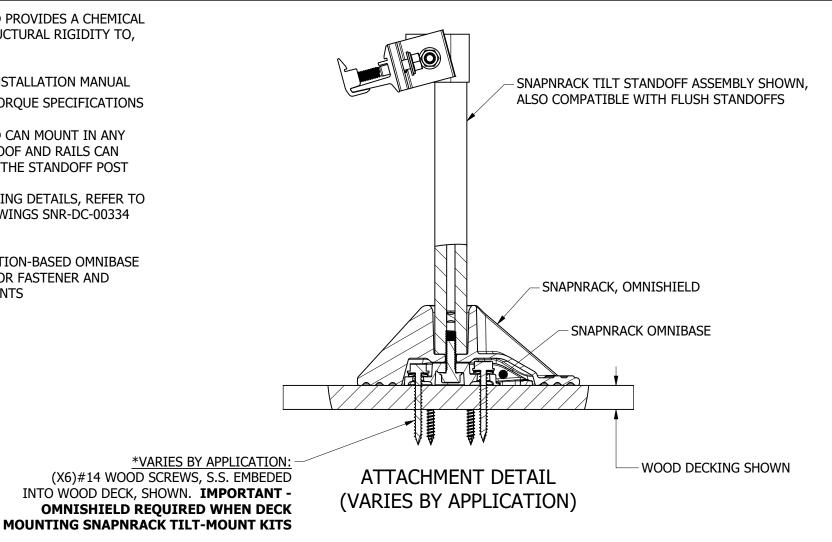

SNAPNRACK OMNISHIELD PROVIDES A CHEMICAL SEAL AROUND, AND STRUCTURAL RIGIDITY TO, THE OMNIBASE

REFER TO SNAPNRACK INSTALLATION MANUAL FOR 5/16"Ø HARDWARE TORQUE SPECIFICATIONS

SNAPNRACK OMNISHIELD CAN MOUNT IN ANY ORIENTATION ON THE ROOF AND RAILS CAN MOUNT ON ANY SIDE OF THE STANDOFF POST

FOR ADDITTIONAL LEVELING DETAILS, REFER TO SNAPNRACK DETAIL DRAWINGS SNR-DC-00334 AND SNR-DC-00447

\*REFER TO THE APPLICATION-BASED OMNIBASE ATTACHMENT DETAILS FOR FASTENER AND **EMBEDMENT REQUIREMENTS** 