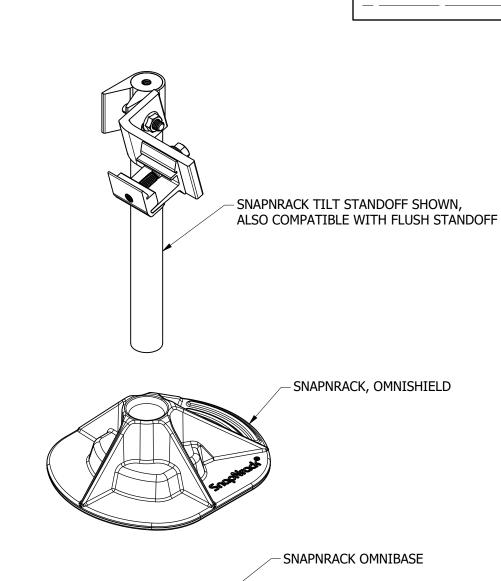

SNAPNRACK OMNISHIELD PROVIDES A CHEMICAL SEAL AROUND, AND STRUCTURAL RIGIDITY TO, THE OMNIBASE

REFER TO SNAPNRACK INSTALLATION MANUAL FOR 5/16"Ø HARDWARE TORQUE SPECIFICATIONS

SNAPNRACK OMNISHIELD CAN MOUNT IN ANY ORIENTATION ON THE ROOF AND RAILS CAN MOUNT ON ANY SIDE OF THE STANDOFF POST

APPROVED BY: E.FERGUSON

M.AFFENTRANGER DESIGNER: M.AFFENTRANGER SCALE: DNS DATE:

4/7/2023

DRAWING NUMBER: SNR-DC-01255 **DESCRIPTION:** 

ULTRA RAIL, ATTACHMENT DETAIL, OMNISHIELD

**EXPLODED ASSEMBLY** 

REV: