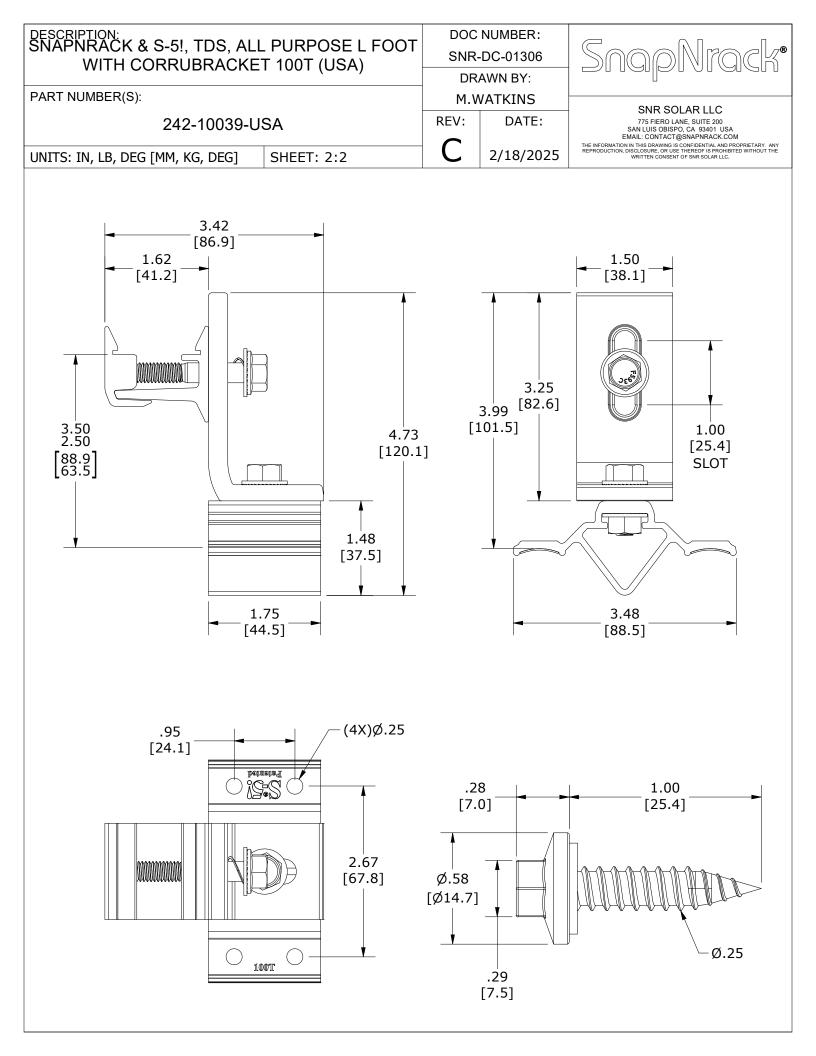

| DESCRIPTION:<br>SNAPNRACK & S-5!, TDS, ALL PURPOSE L FOOT<br>WITH CORRUBRACKET 100T (USA)<br>PART NUMBER(S): |                    | NUMBER:<br>-DC-01306<br>AWN BY:<br>VATKINS | SnapNrack®                                                                                                                                                                                                     |  |
|--------------------------------------------------------------------------------------------------------------|--------------------|--------------------------------------------|----------------------------------------------------------------------------------------------------------------------------------------------------------------------------------------------------------------|--|
| 242-10039-USA                                                                                                | REV:               | DATE:                                      | SNR SOLAR LLC<br>775 FIERO LANE, SUITE 200<br>SAN LUIS OBISPO, CA 93401 USA                                                                                                                                    |  |
| UNITS: IN, LB, DEG [MM, KG, DEG] SHEET: 1:2                                                                  | C                  | 2/18/2025                                  | EMAIL: CONTACT@SNAPNRACK.COM<br>THE INFORMATION IN THIS DRAWING IS CONFIDENTIAL AND PROPRIETARY. ANY<br>REPRODUCTION, DISCLOSURE, OR USE THEREOF IS PROHIBIED WITHOUT THE<br>WRITTEN CONSENT OF SNR SOLAR LLC. |  |
|                                                                                                              |                    |                                            |                                                                                                                                                                                                                |  |
| PARTS LIST                                                                                                   |                    |                                            |                                                                                                                                                                                                                |  |
| ITEM QTY DESCRIPTION   1.1 2 S-5!, CORRUBRACKET 100T BUTYL                                                   |                    |                                            |                                                                                                                                                                                                                |  |
| 1.2 1 S-5!, EXTRUSION, CORRUBRACKET 100T BOTTLE                                                              |                    |                                            |                                                                                                                                                                                                                |  |
| 1.3 1 S-5!, NUT, FLANGE, SERRATED, M8-1.25, SS                                                               |                    |                                            |                                                                                                                                                                                                                |  |
| 1.4 4 S-5!, SCREW, SEALING, METAL-METAL, SELF PIERCING, 1/4IN X 1IN, SS                                      |                    |                                            |                                                                                                                                                                                                                |  |
| 2 1 BOLT, FLANGE, SERRATED, M8-1.25 X 20MM, SS                                                               |                    |                                            |                                                                                                                                                                                                                |  |
| 3 1 BOLT, FLANGE, SERRATED, 5/16IN-18 X 2IN, SS                                                              |                    |                                            |                                                                                                                                                                                                                |  |
| 4 1 5/16IN X 3/4IN SS FLAT WASHER                                                                            |                    |                                            |                                                                                                                                                                                                                |  |
| 5 1 SNAPNRACK, ULTRA RAIL MOUNT THRU PRC, CLEAR                                                              |                    |                                            |                                                                                                                                                                                                                |  |
| 6 1 SNAPNRACK, ULTRA RAIL MOUNT TAPPED PRC, CLEAR                                                            |                    |                                            |                                                                                                                                                                                                                |  |
| 7 1 SNAPNRACK, TOPSPEED UNIVERSAL, MOUNT SPRING, SS                                                          |                    |                                            |                                                                                                                                                                                                                |  |
| 8 1 SNAPNRACK, AP90 L FOOT, STEPPED, SILVER                                                                  |                    |                                            |                                                                                                                                                                                                                |  |
| MATERIALS: 6000 SERIES ALUMINUM, STAINLESS STEEL                                                             |                    |                                            |                                                                                                                                                                                                                |  |
| DESIGN LOAD (LBS): VARIES, REFER TO SNAPNRACK ENGINEERING                                                    |                    |                                            |                                                                                                                                                                                                                |  |
| ULTIMATE LOAD (LBS): VARIES, REFER TO SNAPNRACK ENGINEERING                                                  |                    |                                            |                                                                                                                                                                                                                |  |
| TORQUE SPECIFICATION: 12-13 FT-LBS                                                                           |                    |                                            |                                                                                                                                                                                                                |  |
| CERTIFICATION: UL 2703, FILE E359313; DOMESTIC CONTENT COMPLIANT                                             |                    |                                            |                                                                                                                                                                                                                |  |
|                                                                                                              | WEIGHT (LBS): 0.62 |                                            |                                                                                                                                                                                                                |  |