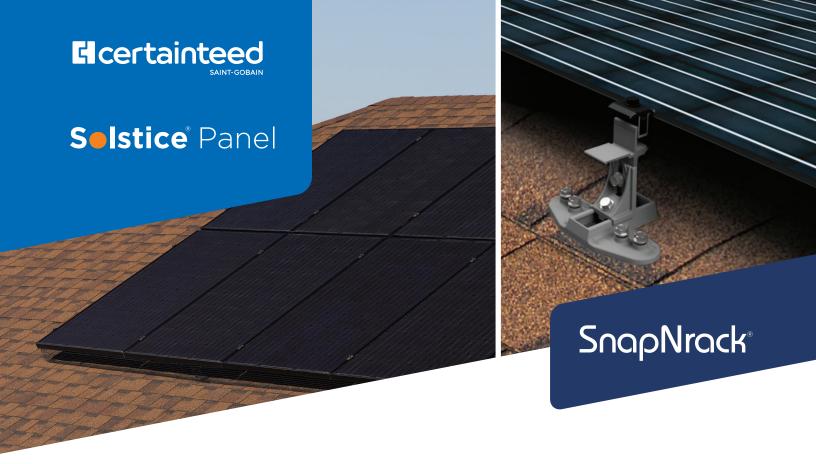

Any solar system installed utilizing CertainTeed asphalt shingles, SnapNrack mounting hardware, and Solstice Panels will qualify for CertainTeed's "Umbrella Coverage".

Learn more at **certainteed.com/solar** or contact CertainTeed Technical Services at 1-800-396-8134 ext. 2 or rpg.solar@saint-gobain.com

#### Solstice® Panel & "Umbrella Coverage"

CertainTeed has been a leader in the building products industry for 120 years, and CertainTeed Solar is proud to offer you one of the strongest warranties in the solar industry. Unlike other options where you have to rely on separate manufacturers for warranties on different components, with Solstice Panel, you get complimentary warranties for Solar Panel, SnapNrack racking and Solar installation workmanship provided by the same company, including clearly stating that Solstice Panel installation does not void the CertainTeed asphalt shingle products limited warranty against manufacturing defects. SnapNrack engineers and manufactures the highest quality racking systems available and guarantees the quality of the system due to their rigorous testing and certification criteria.