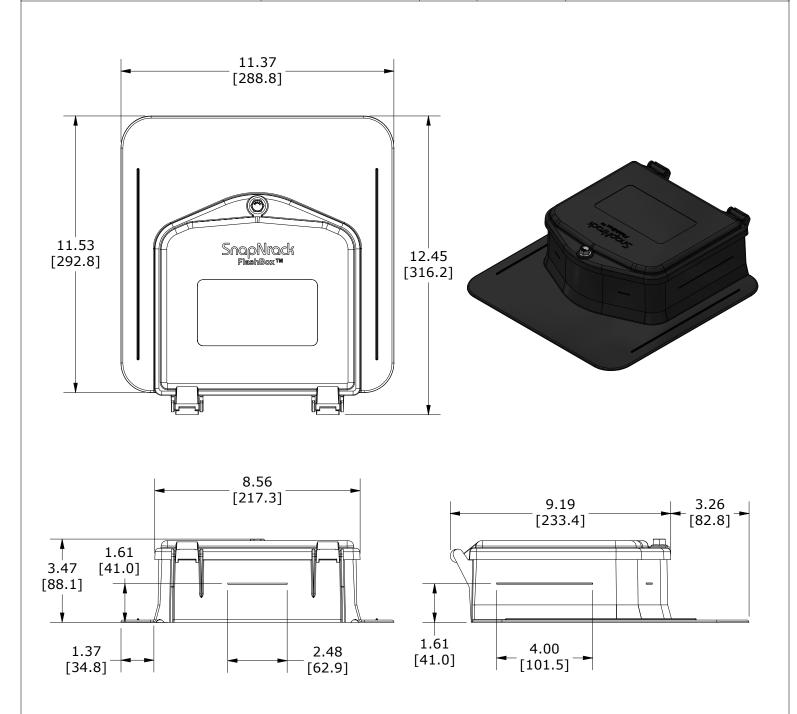

| MATERIALS:            | UV RESISTANT POLYCARBONATE, STAINLESS STEEL, BRASS |
|-----------------------|----------------------------------------------------|
| BOX VOLUME:           | 153 IN^3 [2,507 CM^3]                              |
| ENCLOSURE TYPE:       | TYPE 3R, ROOF PITCH 2:12 - 12:12                   |
| TORQUE SPECIFICATION: | 36 IN.LB [4.07 N.M]                                |
| CERTIFICATION:        | UL 1741 LISTED SOLAR TRANSITION BOX, FILE E534366  |
| WEIGHT:               | 1.692 [.767]                                       |

| DESCRIPTION:                                                                                                                                                                                                                                                                                                                                                                                                                                                                                                                                                                                                              |                                                                                                                                     | DOC NUMBER:   |                                                                                                                                                                              |  |  |
|---------------------------------------------------------------------------------------------------------------------------------------------------------------------------------------------------------------------------------------------------------------------------------------------------------------------------------------------------------------------------------------------------------------------------------------------------------------------------------------------------------------------------------------------------------------------------------------------------------------------------|-------------------------------------------------------------------------------------------------------------------------------------|---------------|------------------------------------------------------------------------------------------------------------------------------------------------------------------------------|--|--|
| SNAPNRACK, TDS, FLASHBOX                                                                                                                                                                                                                                                                                                                                                                                                                                                                                                                                                                                                  |                                                                                                                                     | -DC-01418     | l SagolNrack®                                                                                                                                                                |  |  |
|                                                                                                                                                                                                                                                                                                                                                                                                                                                                                                                                                                                                                           |                                                                                                                                     | AWN BY:       |                                                                                                                                                                              |  |  |
| PART NUMBER(S):                                                                                                                                                                                                                                                                                                                                                                                                                                                                                                                                                                                                           |                                                                                                                                     | ).RYAN        | SUNRUN INSTALLATION SERVICES INC.                                                                                                                                            |  |  |
| 242-10028                                                                                                                                                                                                                                                                                                                                                                                                                                                                                                                                                                                                                 | REV:                                                                                                                                | DATE:         | 225 BUSH STREET, SUITE 1400 • SAN FRANCISCO, CA 94104 USA PHONE (877) 732-2860 • CONTACT@SNAPNRACK.COM                                                                       |  |  |
| UNITS: IN, LB, DEG [MM, KG, DEG] SHEET: 2:2                                                                                                                                                                                                                                                                                                                                                                                                                                                                                                                                                                               | Α                                                                                                                                   | 12/28/2023    | THE INFORMATION IN THIS DRAWING IS CONFIDENTIAL AND PROPRIETARY. ANY REPRODUCTION, DISCLOSURE, OR USE THEREOF IS PROHIBITED WITHOUT THE WRITTEN CONSENT OF SUNRUN SOUTH LLC. |  |  |
| LID TEXT:  - PHOTOVOLTAIC SYSTEM TRANSITION BOX: E534366 - MAXIMUM VOLTAGE: 600V - MAXIMUM AMPERAGE: 20A PER STRING - MAXIMUM NUMBER OF STRINGS: 4 - ALLOWABLE WIRE: USE 90°C COPPER WIRE, 12-6 AWG - ENCLOSURE RATING: TYPE 3R - ROOF SLOPE RANGE: 2:12 - 12:12 - MAX SIDE WALL FITTING SIZE: 1" - MAX FLOOR PASS-THROUGH FITTING SIZE: 1¼" - AMBIENT OPERATING CONDITIONS: -35°C TO 75°C - BOX VOLUME: 153 IN³ - CAUTION - BONDING BETWEEN CONDUIT CONNECTION IS NOT AUTOMATIC AND MUST BE PROVIDED AS A PART OF THE INSTALLATION! - CAUTION - RISK OF ELECTRIC SHOCK! POWERED WHEN PV MODULES ARE EXPOSED TO SUNLIGHT! | 4.92 25.0]                                                                                                                          | Ø.11, T [2.8] | 7.93<br>[201.3]<br>1.26<br>[32.0]                                                                                                                                            |  |  |
| PARTS LIST                                                                                                                                                                                                                                                                                                                                                                                                                                                                                                                                                                                                                |                                                                                                                                     |               |                                                                                                                                                                              |  |  |
| ITEM QTY DESCRIPTION                                                                                                                                                                                                                                                                                                                                                                                                                                                                                                                                                                                                      |                                                                                                                                     |               |                                                                                                                                                                              |  |  |
| 1 1 SNAPNRACK, FLASHBOX, BOX BODY                                                                                                                                                                                                                                                                                                                                                                                                                                                                                                                                                                                         |                                                                                                                                     |               |                                                                                                                                                                              |  |  |
| 2 1 SNAPNRACK, FLASHBOX, BOX LID                                                                                                                                                                                                                                                                                                                                                                                                                                                                                                                                                                                          |                                                                                                                                     |               |                                                                                                                                                                              |  |  |
| 3 1 BOLT, FLANGE, NON-SERRATED, 5-16IN-18 X 1IN, SS                                                                                                                                                                                                                                                                                                                                                                                                                                                                                                                                                                       |                                                                                                                                     |               |                                                                                                                                                                              |  |  |
|                                                                                                                                                                                                                                                                                                                                                                                                                                                                                                                                                                                                                           | 1 SNAPNRACK, RETAINING WASHER FOR STANDARD BOLTS, PLASTIC 2 SNAPNRACK, SEALING WASHER WOOD SCREW, #14 X 2-1-4IN, 1-2IN HEX HEAD, SS |               |                                                                                                                                                                              |  |  |