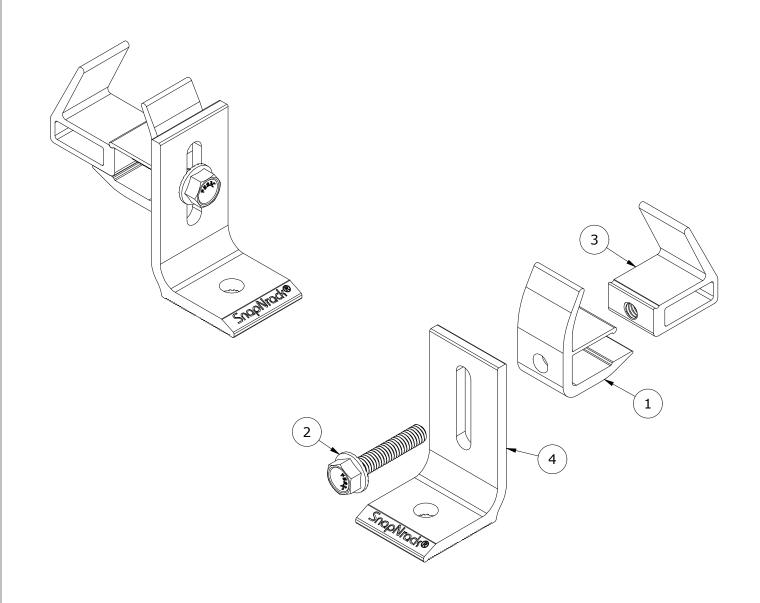

| PARTS LIST |     |                                                |  |
|------------|-----|------------------------------------------------|--|
| ITEM       | QTY | DESCRIPTION                                    |  |
| 1          | 1   | SNAPNRACK, UNIVERSAL CONDUIT CLAMP, THRU       |  |
| 2          | 1   | BOLT, FLANGE SERRATED, 5/16IN-18 X 1-1/2IN, SS |  |
| 3          | 1   | SNAPNRACK, UNIVERSAL CONDUIT CLAMP, TAPPED     |  |
| 4          | 1   | SNAPNRACK, AP90 L FOOT II, SILVER              |  |