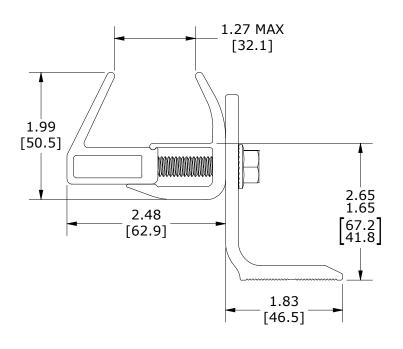

| PARTS LIST |     |                                                |  |
|------------|-----|------------------------------------------------|--|
| ITEM       | QTY | DESCRIPTION                                    |  |
| 1          | 1   | SNAPNRACK, UNIVERSAL CONDUIT CLAMP, THRU       |  |
| 2          | 1   | BOLT, FLANGE SERRATED, 5/16IN-18 X 1-1/2IN, SS |  |
| 3          | 1   | SNAPNRACK, UNIVERSAL CONDUIT CLAMP, TAPPED     |  |
| 4          | 1   | SNAPNRACK, AP90 L FOOT II, SILVER              |  |

# COMPATIBLE WITH THE FOLLOWING CONDUIT TYPES AND SIZES:

- 3/4" EMT
- 1" EMT
- 3/4" PVC
- 1" PVC

| MATERIALS:            | 6000 SERIES ALUMINUM, STAINLESS STEEL |
|-----------------------|---------------------------------------|
| DESIGN LOAD (LBS):    | N/A                                   |
| ULTIMATE LOAD (LBS):  | N/A                                   |
| TORQUE SPECIFICATION: | 5 FT-LBS                              |
| CERTIFICATION:        | UL 2239                               |
| WEIGHT (LBS):         | 0.29                                  |