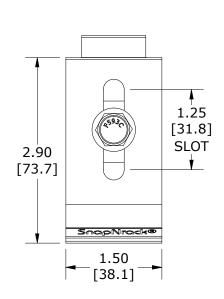

| PARTS LIST |     |                                                |  |
|------------|-----|------------------------------------------------|--|
| ITEM       | QTY | DESCRIPTION                                    |  |
| 1          | 1   | SNAPNRACK, UNIVERSAL CONDUIT CLAMP, THRU       |  |
| 2          | 1   | BOLT, FLANGE SERRATED, 5/16IN-18 X 1-1/2IN, SS |  |
| 3          | 1   | SNAPNRACK, UNIVERSAL CONDUIT CLAMP, TAPPED     |  |
| 4          | 1   | SNAPNRACK, AP90 L FOOT II, SILVER              |  |

# COMPATIBLE WITH THE FOLLOWING CONDUIT TYPES AND SIZES:

- 3/4" EMT
- 1" EMT
- 3/4" PVC
- 1" PVC

| MATERIALS:            | 6000 SERIES ALUMINUM, STAINLESS STEEL |
|-----------------------|---------------------------------------|
| DESIGN LOAD (LBS):    | N/A                                   |
| ULTIMATE LOAD (LBS):  | N/A                                   |
| TORQUE SPECIFICATION: | 5 FT-LBS                              |
| CERTIFICATION:        | UL 2239                               |
| WEIGHT (LBS):         | 0.29                                  |