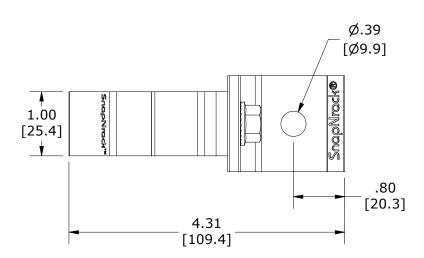

| PARTS LIST |     |                                                |  |
|------------|-----|------------------------------------------------|--|
| ITEM       | QTY | DESCRIPTION                                    |  |
| 1          | 1   | SNAPNRACK, UNIVERSAL CONDUIT CLAMP, THRU       |  |
| 2          | 1   | BOLT, FLANGE SERRATED, 5/16IN-18 X 1-1/2IN, SS |  |
| 3          | 1   | SNAPNRACK, UNIVERSAL CONDUIT CLAMP, TAPPED     |  |
| 4          | 1   | SNAPNRACK, AP90 L FOOT II, SILVER              |  |

# COMPATIBLE WITH THE FOLLOWING CONDUIT TYPES AND SIZES:

- 3/4" EMT
- 1" EMT
- 3/4" PVC
- 1" PVC

| MATERIALS:            | 6000 SERIES ALUMINUM, STAINLESS STEEL |
|-----------------------|---------------------------------------|
| DESIGN LOAD (LBS):    | N/A                                   |
| ULTIMATE LOAD (LBS):  | N/A                                   |
| TORQUE SPECIFICATION: | 5 FT-LBS                              |
| CERTIFICATION:        | UL 2239                               |
| WEIGHT (LBS):         | 0.29                                  |