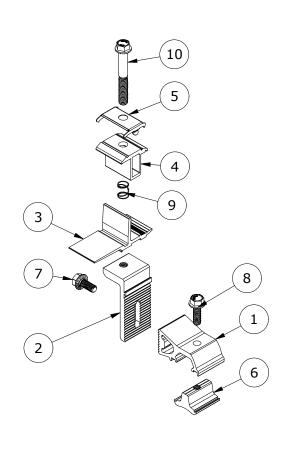

| PARTS LIST |     |                                                                                      |  |
|------------|-----|--------------------------------------------------------------------------------------|--|
| ITEM       | QTY | DESCRIPTION                                                                          |  |
| 1          | 1   | SNAPNRACK, TOPSPEED UNIVERSAL, RISER, MILL                                           |  |
| 2          | 1   | SNAPNRACK, TOPSPEED UNIVERSAL, LEVELER, MILL                                         |  |
| 3          | 1   | SNAPNRACK, TOPSPEED UNIVERSAL, MOUNT BOTTOM, MILL                                    |  |
| 4          | 1   | SNAPNRACK, TOPSPEED UNIVERSAL, MOUNT TOP, BLACK                                      |  |
| 5          | 1   | SNAPNRACK, TOPSPEED UNIVERSAL, BONDING CLIP                                          |  |
| 6          | 1   | SNAPNRACK, DROP IN/ROCK IN CHANNEL NUT                                               |  |
| 7          | 1   | BOLT, FLANGE, 5/16IN-18 X 3/4IN, CLEAR, SS                                           |  |
| 8          | 1   | BOLT, FLANGE, SERRATED, 5/16IN-18 X 1IN, SS                                          |  |
| 9          | 1   | SNAPNRACK, TOPSPEED UNIVERSAL, MOUNT SPRING, SS                                      |  |
| 10         | 1   | BOLT, FLANGE, SERRATED, 3/8IN-16 X 2-3/4IN, 1/2IN TRIM HEAD, 1.2IN THREAD, BLACK, SS |  |