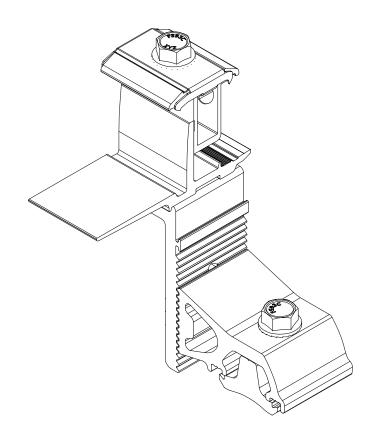

| PARTS LIST |     |                                                                                      |  |
|------------|-----|--------------------------------------------------------------------------------------|--|
| ITEM       | QTY | DESCRIPTION                                                                          |  |
| 1          | 1   | SNAPNRACK, TOPSPEED UNIVERSAL, RISER, MILL                                           |  |
| 2          | 1   | SNAPNRACK, TOPSPEED UNIVERSAL, LEVELER, MILL                                         |  |
| 3          | 1   | SNAPNRACK, TOPSPEED UNIVERSAL, MOUNT BOTTOM, MILL                                    |  |
| 4          | 1   | SNAPNRACK, TOPSPEED UNIVERSAL, MOUNT TOP, BLACK                                      |  |
| 5          | 1   | SNAPNRACK, TOPSPEED UNIVERSAL, BONDING CLIP                                          |  |
| 6          | 1   | SNAPNRACK, DROP IN/ROCK IN CHANNEL NUT                                               |  |
| 7          | 1   | BOLT, FLANGE, 5/16IN-18 X 3/4IN, CLEAR, SS                                           |  |
| 8          | 1   | BOLT, FLANGE, SERRATED, 5/16IN-18 X 1IN, SS                                          |  |
| 9          | 1   | SNAPNRACK, TOPSPEED UNIVERSAL, MOUNT SPRING, SS                                      |  |
| 10         | 1   | BOLT, FLANGE, SERRATED, 3/8IN-16 X 2-3/4IN, 1/2IN TRIM HEAD, 1.2IN THREAD, BLACK, SS |  |