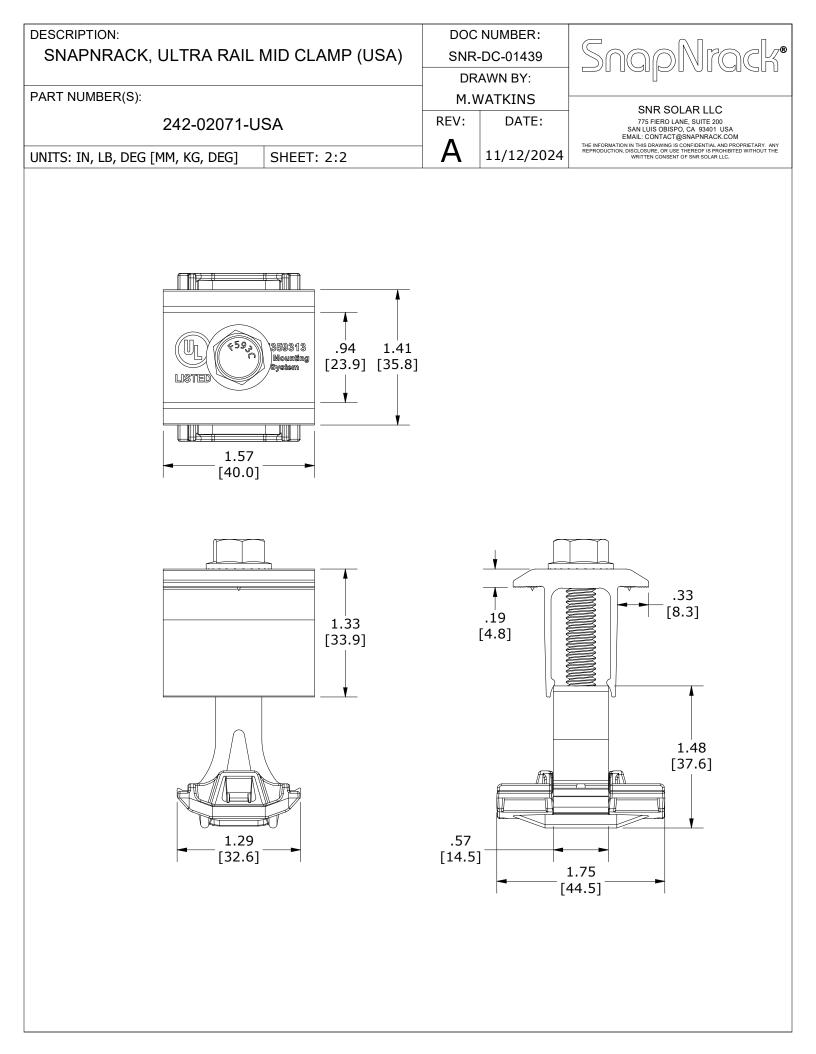

| DESCRIPTION:<br>SNAPNRACK, ULTRA RAIL MID CLAMP (<br>PART NUMBER(S):<br>242-02071-USA |                                                | USA)                                              | JSA) DOC NUMBER:<br>SNR-DC-01439 |           |            | SnapNrack®                                                                                                                                                                      |  |
|---------------------------------------------------------------------------------------|------------------------------------------------|---------------------------------------------------|----------------------------------|-----------|------------|---------------------------------------------------------------------------------------------------------------------------------------------------------------------------------|--|
|                                                                                       |                                                | DRAWN BY:                                         |                                  |           |            |                                                                                                                                                                                 |  |
|                                                                                       |                                                |                                                   |                                  | M.WATKINS |            | SNR SOLAR LLC                                                                                                                                                                   |  |
|                                                                                       |                                                |                                                   |                                  | REV:      | DATE:      | 775 FIERO LANE, SUITE 200<br>SAN LUIS OBISPO, CA 93401 USA<br>EMAIL: CONTACT@SNAPNRACK.COM                                                                                      |  |
| UNITS: IN, LB, DEG [MM, KG, DEG]                                                      | SHEET: 1:2                                     |                                                   |                                  | Α         | 11/12/2024 | THE INFORMATION IN THIS DRAWING IS CONFIDENTIAL AND PROPRIETARY. ANY<br>REPRODUCTION, DISCLOSURE, OR USE THEREOF IS PROHIBITED WITHOUT THE<br>WRITTEN CONSENT OF SNR SOLAR LLC. |  |
|                                                                                       |                                                |                                                   |                                  |           | ΡΑΡ        |                                                                                                                                                                                 |  |
|                                                                                       |                                                |                                                   | TEM QTY                          |           |            |                                                                                                                                                                                 |  |
|                                                                                       | -                                              | 1                                                 | 1                                |           |            | A RAIL MID CLAMP, KEYED BASE                                                                                                                                                    |  |
| NOTE:                                                                                 | -                                              | 2<br>3                                            | 1                                |           |            | A RAIL MID CLAMP, TOP<br>RATED, 5/16IN-18 X 1-1/2IN, SS                                                                                                                         |  |
| CLAMPS FIT 30-46MM THICK M                                                            | ODULE FRAMES                                   | 4                                                 | 1                                |           |            | A RAIL MID CLAMP, EXTENSION                                                                                                                                                     |  |
| MATERIALS: 60                                                                         | 6000 SERIES ALUMINUM, STAINLESS STEEL, PLASTIC |                                                   |                                  |           |            |                                                                                                                                                                                 |  |
|                                                                                       | 855                                            |                                                   |                                  |           |            |                                                                                                                                                                                 |  |
|                                                                                       | 2000                                           |                                                   |                                  |           |            |                                                                                                                                                                                 |  |
|                                                                                       | 16 FT-LBS                                      |                                                   |                                  |           |            |                                                                                                                                                                                 |  |
| TORQUE SPECIFICATION: 1                                                               | 6 - 1 - 1 85                                   | UL 2703, FILE E359313, DOMESTIC CONTENT COMPLIANT |                                  |           |            |                                                                                                                                                                                 |  |
|                                                                                       |                                                | 313                                               | ואחר                             |           |            | ΜΡΙ ΤΑΝΤ                                                                                                                                                                        |  |