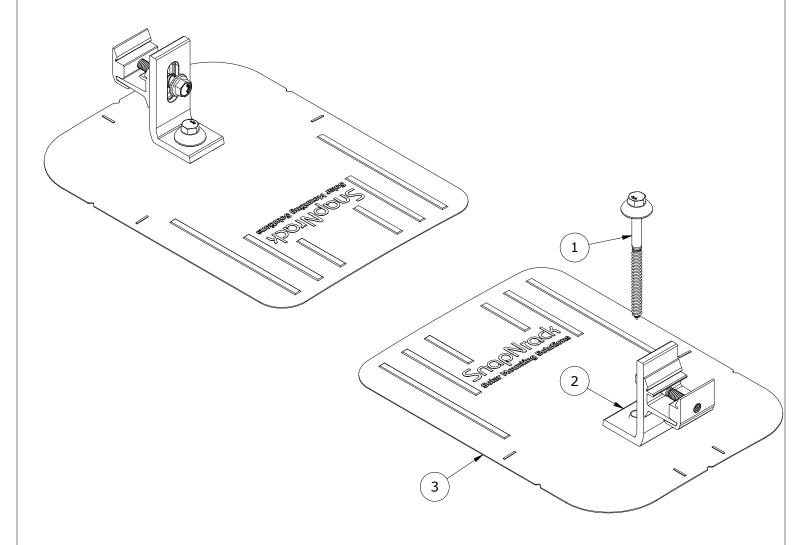

|                       | PARTS LIST |     |                               |                                               |                                                  |  |
|-----------------------|------------|-----|-------------------------------|-----------------------------------------------|--------------------------------------------------|--|
|                       | ITEM       | QTY |                               | PART NUMBER                                   | DESCRIPTION                                      |  |
|                       | 1          | 1   |                               | 242-92266                                     | SNAPNRACK, UMBRELLA LAG, 4IN, SS                 |  |
|                       | 2          | 1   |                               | 242-01220                                     | SNAPNRACK, ULTRA RAIL UMBRELLA L FOOT, BLACK     |  |
|                       | 3          | 1   |                               | 232-01375                                     | SNAPNRACK, COMP FLASHING, 9IN X 12IN, BLACK ALUM |  |
| MATERIALS:            |            |     |                               | 6000 SERIES ALUMINUM, STAINLESS STEEL, RUBBER |                                                  |  |
| DESIGN LOAD (LBS):    |            |     |                               | 802 UP, 1333 DOWN, 356 SIDE                   |                                                  |  |
| ULTIMATE LOAD (LBS):  |            |     | 2005 UP, 4000 DOWN, 1070 SIDE |                                               |                                                  |  |
| TORQUE SPECIFICATION: |            |     |                               | 12 FT-LBS                                     |                                                  |  |