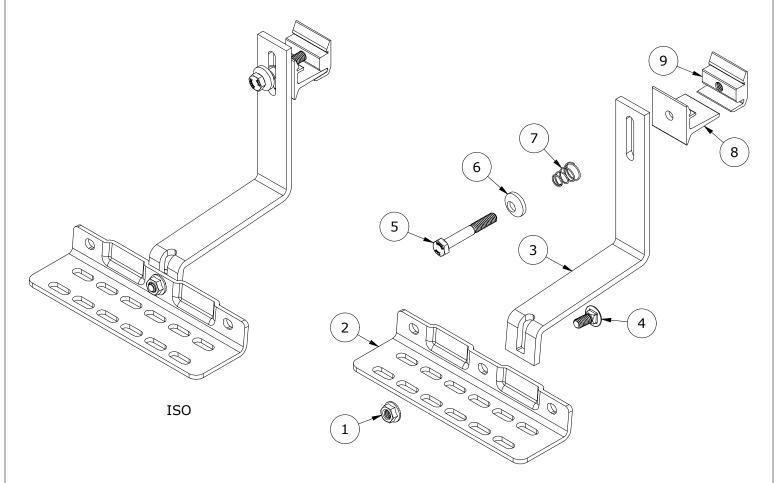

## **EXPLODED**

| PARTS LIST |     |                                                   |  |
|------------|-----|---------------------------------------------------|--|
| ITEM       | QTY | DESCRIPTION                                       |  |
| 1          | 1   | NUT, FLANGE, SERRATED, 5/16IN-18, SS              |  |
| 2          | 1   | SNAPNRACK, ULTRA RAIL, TILE HOOK BASE, ADJUSTABLE |  |
| 3          | 1   | SNAPNRACK, ULTRA RAIL, TILE HOOK ARM, ADJUSTABLE  |  |
| 4          | 1   | BOLT, CARRIAGE, 5/16IN-18 X 3/4IN, SS             |  |
| 5          | 1   | 5/16IN-18 X 2-1/4IN SS HCS BOLT                   |  |
| 6          | 1   | SNAPNRACK, ULTRA RAIL MOUNT SPRING CAGE           |  |
| 7          | 1   | SNAPNRACK, ULTRA RAIL MOUNT SPRING, SS            |  |
| 8          | 1   | SNAPNRACK, ULTRA RAIL MOUNT THRU PRC, CLEAR       |  |
| 9          | 1   | SNAPNRACK, ULTRA RAIL MOUNT TAPPED PRC, CLEAR     |  |