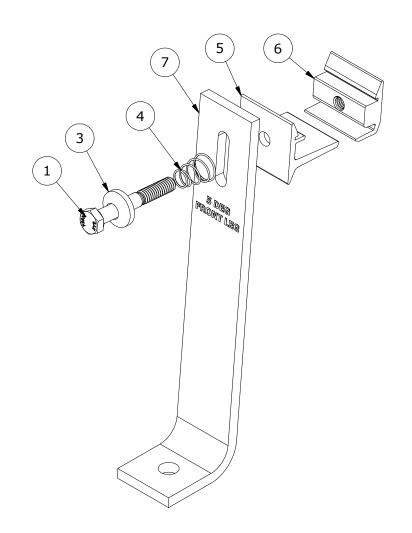

| PARTS LIST |     |                                               |  |  |  |  |  |
|------------|-----|-----------------------------------------------|--|--|--|--|--|
| ITEM       | QTY | DESCRIPTION                                   |  |  |  |  |  |
| 5          | 1   | SNAPNRACK, ULTRA RAIL MOUNT THRU PRC, CLEAR   |  |  |  |  |  |
| 6          | 1   | SNAPNRACK, ULTRA RAIL MOUNT TAPPED PRC, CLEAR |  |  |  |  |  |
| 1          | 1   | 5/16IN-18 X 2-1/4IN SS HCS BOLT               |  |  |  |  |  |
| 4          | 1   | SNAPNRACK, ULTRA RAIL MOUNT SPRING, SS        |  |  |  |  |  |
| 3          | 1   | SNAPNRACK, ULTRA RAIL MOUNT SPRING CAGE       |  |  |  |  |  |
| 7          | 1   | SNAPNRACK, 5 DEG SIMPLE TILT LEG, FRONT       |  |  |  |  |  |