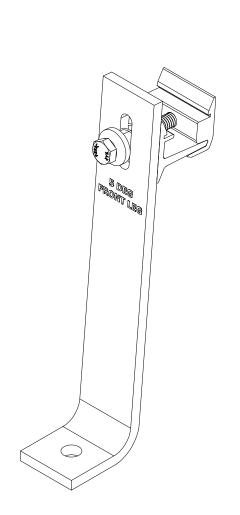

## DESCRIPTION: SNAPNRACK, TDS, ULTRA RAIL SIMPLE TILT (USA)

PART NUMBER(S):

242-10060-USA, 242-10061-USA, 242-10062-USA

UNITS: IN, LB, DEG [MM, KG, DEG]

**SHEET: 1:2** 

DOC NUMBER: SNR-DC-01445

DRAWN BY:

M.AFFENTRANGER

| PARTS LIST |     |                                               |  |  |  |  |  |
|------------|-----|-----------------------------------------------|--|--|--|--|--|
| ITEM       | QTY | DESCRIPTION                                   |  |  |  |  |  |
| 5          | 1   | SNAPNRACK, ULTRA RAIL MOUNT THRU PRC, CLEAR   |  |  |  |  |  |
| 6          | 1   | SNAPNRACK, ULTRA RAIL MOUNT TAPPED PRC, CLEAR |  |  |  |  |  |
| 1          | 1   | 5/16IN-18 X 2-1/4IN SS HCS BOLT               |  |  |  |  |  |
| 4          | 1   | SNAPNRACK, ULTRA RAIL MOUNT SPRING, SS        |  |  |  |  |  |
| 3          | 1   | SNAPNRACK, ULTRA RAIL MOUNT SPRING CAGE       |  |  |  |  |  |
| 7          | 1   | SNAPNRACK, 5 DEG SIMPLE TILT LEG, FRONT       |  |  |  |  |  |