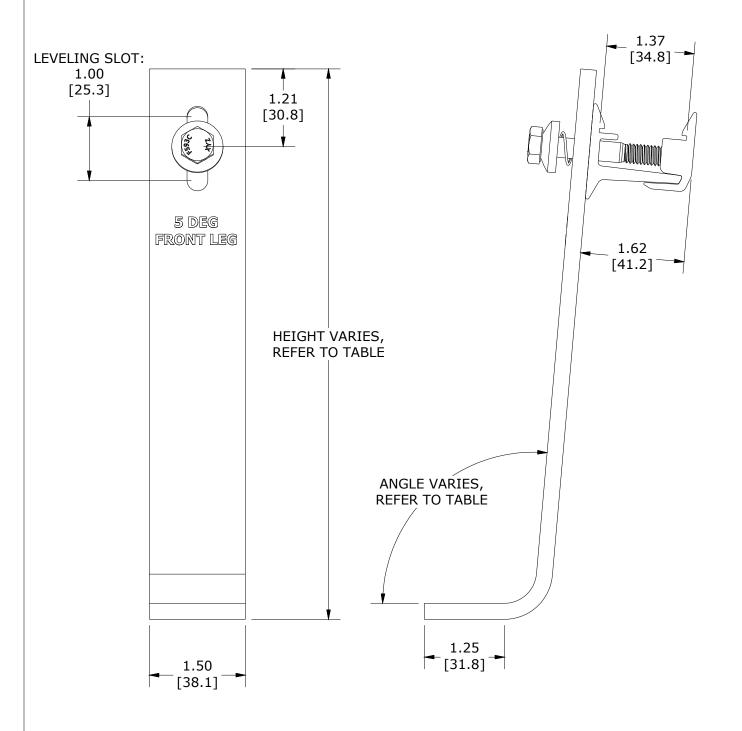

| TABLE OF PROPERTIES |                                                   |        |        |       |  |  |  |
|---------------------|---------------------------------------------------|--------|--------|-------|--|--|--|
| ITEM                | DESCRIPTION                                       | HEIGHT | WEIGHT | ANGLE |  |  |  |
| 242-10060           | ULTRA RAIL SIMPLE TILT FRONT LEG, 5 DEG           | 8.59   | 0.55   | 5 DEG |  |  |  |
| 242-10061           | ULTRA RAIL SIMPLE TILT BACK LEG, LANDSCAPE, 5 DEG | 10.70  | 0.62   | 5 DEG |  |  |  |
| 242-10062           | ULTRA RAIL SIMPLE TILT BACK LEG, PORTRAIT, 5 DEG  | 12.80  | 0.70   | 5 DEG |  |  |  |