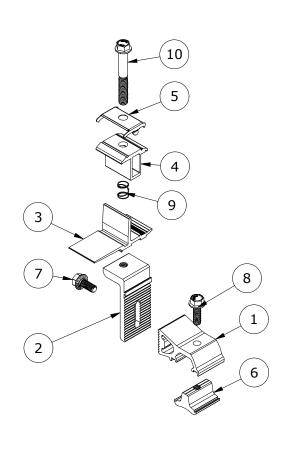

| PARTS LIST |     |                                                                                      |  |
|------------|-----|--------------------------------------------------------------------------------------|--|
| ITEM       | QTY | DESCRIPTION                                                                          |  |
| 1          | 1   | SNAPNRACK, TOPSPEED UNIVERSAL, RISER, MILL                                           |  |
| 2          | 1   | SNAPNRACK, TOPSPEED UNIVERSAL, LEVELER, MILL                                         |  |
| 3          | 1   | SNAPNRACK, TOPSPEED UNIVERSAL, MOUNT BOTTOM, MILL                                    |  |
| 4          | 1   | SNAPNRACK, TOPSPEED UNIVERSAL, MOUNT TOP, BLACK                                      |  |
| 5          | 1   | SNAPNRACK, TOPSPEED UNIVERSAL, BONDING CLIP                                          |  |
| 6          | 1   | SNAPNRACK, DROP IN/ROCK IN CHANNEL NUT                                               |  |
| 7          | 1   | BOLT, FLANGE, 5/16IN-18 X 3/4IN, CLEAR, SS                                           |  |
| 8          | 1   | BOLT, FLANGE, SERRATED, 5/16IN-18 X 1IN, SS                                          |  |
| 9          | 1   | SNAPNRACK, TOPSPEED UNIVERSAL, MOUNT SPRING, SS                                      |  |
| 10         | 1   | BOLT, FLANGE, SERRATED, 3/8IN-16 X 2-3/4IN, 1/2IN TRIM HEAD, 1.2IN THREAD, BLACK, SS |  |