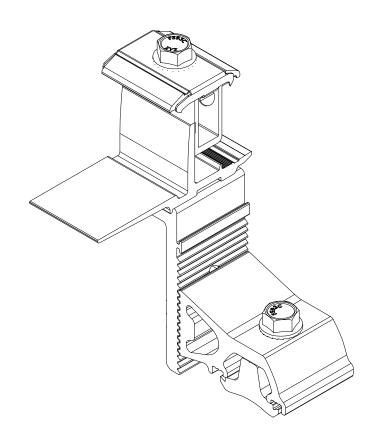

| PARTS LIST |     |                                                                                      |  |
|------------|-----|--------------------------------------------------------------------------------------|--|
| ITEM       | QTY | DESCRIPTION                                                                          |  |
| 1          | 1   | SNAPNRACK, TOPSPEED UNIVERSAL, RISER, MILL                                           |  |
| 2          | 1   | SNAPNRACK, TOPSPEED UNIVERSAL, LEVELER, MILL                                         |  |
| 3          | 1   | SNAPNRACK, TOPSPEED UNIVERSAL, MOUNT BOTTOM, MILL                                    |  |
| 4          | 1   | SNAPNRACK, TOPSPEED UNIVERSAL, MOUNT TOP, BLACK                                      |  |
| 5          | 1   | SNAPNRACK, TOPSPEED UNIVERSAL, BONDING CLIP                                          |  |
| 6          | 1   | SNAPNRACK, DROP IN/ROCK IN CHANNEL NUT                                               |  |
| 7          | 1   | BOLT, FLANGE, 5/16IN-18 X 3/4IN, CLEAR, SS                                           |  |
| 8          | 1   | BOLT, FLANGE, SERRATED, 5/16IN-18 X 1IN, SS                                          |  |
| 9          | 1   | SNAPNRACK, TOPSPEED UNIVERSAL, MOUNT SPRING, SS                                      |  |
| 10         | 1   | BOLT, FLANGE, SERRATED, 3/8IN-16 X 2-3/4IN, 1/2IN TRIM HEAD, 1.2IN THREAD, BLACK, SS |  |