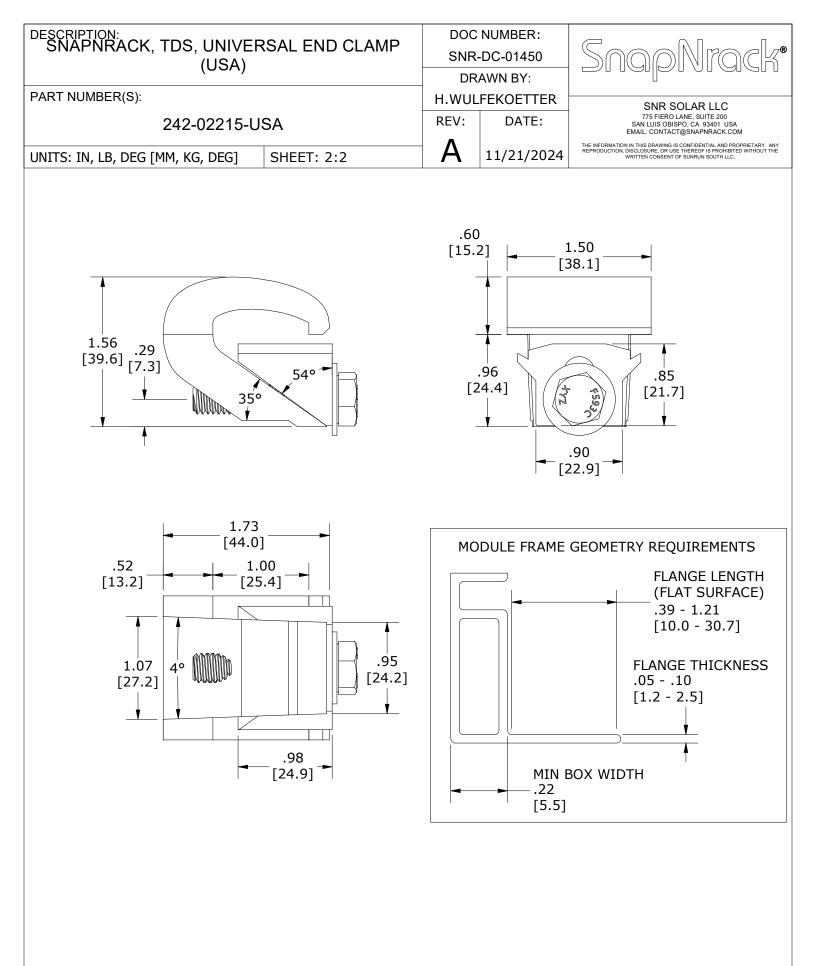

| DESCRIPTION:<br>SNAPNRACK, TDS, UNIVERSAL END CLAMP<br>(USA)<br>PART NUMBER(S):<br>242-02215-USA |                       |                        | DOC NUMBER:<br>SNR-DC-01450<br>DRAWN BY:<br>H.WULFEKOETTER |                                                          | SnapNrack <sup>®</sup>                                                                                                                                                             |
|--------------------------------------------------------------------------------------------------|-----------------------|------------------------|------------------------------------------------------------|----------------------------------------------------------|------------------------------------------------------------------------------------------------------------------------------------------------------------------------------------|
|                                                                                                  |                       |                        |                                                            |                                                          |                                                                                                                                                                                    |
|                                                                                                  |                       | REV                    | EV:                                                        | DATE:                                                    | 775 FIERO LANE, SUITE 200<br>SAN LUIS OBISPO, CA 93401 USA<br>EMAIL: CONTACT@SNAPNRACK.COM                                                                                         |
| UNITS: IN, LB, DEG [MM, KG, DEC                                                                  | G] SHEET: 1:2         |                        | 4                                                          | 11/21/2024                                               | THE INFORMATION IN THIS DRAWING IS CONFIDENTIAL AND PROPRIETARY. ANY<br>REPRODUCTION, DISCLOSURE, ON USE THEREOF IS PROHIBITED WITHOUT THE<br>WRITTEN CONSENT OF SUNRUN SOUTH LLC. |
|                                                                                                  |                       | ITEM 1                 |                                                            | SNAPNRACK E<br>TYPE 2                                    | ARTS LIST<br>DESCRIPTION<br>SND CLAMP UNIVERSAL WAVE,                                                                                                                              |
|                                                                                                  |                       | 2<br>3<br>4<br>5       | 1<br>1<br>1                                                | 5/16IN X 3/4I<br>5-16IN-18 X 1<br>SNAPNRACK U            | ND CLAMP UNIVERSAL WEDGE<br>N SS FLAT WASHER<br>-1-2IN SS HCS BOLT<br>IEC PULL STRAP                                                                                               |
| MATERIALS:                                                                                       | 6000 SERIES ALUMINUM, | 3<br>4<br>5            | 1<br>1<br>1                                                | 5/16IN X 3/4I<br>5-16IN-18 X 1<br>SNAPNRACK U            | N SS FLAT WASHER<br>-1-2IN SS HCS BOLT                                                                                                                                             |
| DESIGN LOAD (LBS):                                                                               | 800                   | 3<br>4<br>5            | 1<br>1<br>1                                                | 5/16IN X 3/4I<br>5-16IN-18 X 1<br>SNAPNRACK U            | N SS FLAT WASHER<br>-1-2IN SS HCS BOLT                                                                                                                                             |
| DESIGN LOAD (LBS):<br>ULTIMATE LOAD (LBS):                                                       | 800<br>2400           | 3<br>4<br>5            | 1<br>1<br>1                                                | 5/16IN X 3/4I<br>5-16IN-18 X 1<br>SNAPNRACK U            | N SS FLAT WASHER<br>-1-2IN SS HCS BOLT                                                                                                                                             |
| DESIGN LOAD (LBS):<br>ULTIMATE LOAD (LBS):<br>TORQUE SPECIFICATION:                              | 800                   | 3<br>4<br>5            | 1<br>1<br>1                                                | 5/16IN X 3/4I<br>5-16IN-18 X 1<br>SNAPNRACK U            | N SS FLAT WASHER<br>-1-2IN SS HCS BOLT                                                                                                                                             |
| DESIGN LOAD (LBS):<br>ULTIMATE LOAD (LBS):                                                       | 800<br>2400           | 3<br>4<br>5<br>. STAIN | 1<br>1<br>1<br>ILES                                        | 5/16IN X 3/4I<br>5-16IN-18 X 1<br>SNAPNRACK U<br>S STEEL | N SS FLAT WASHER<br>-1-2IN SS HCS BOLT<br>IEC PULL STRAP                                                                                                                           |