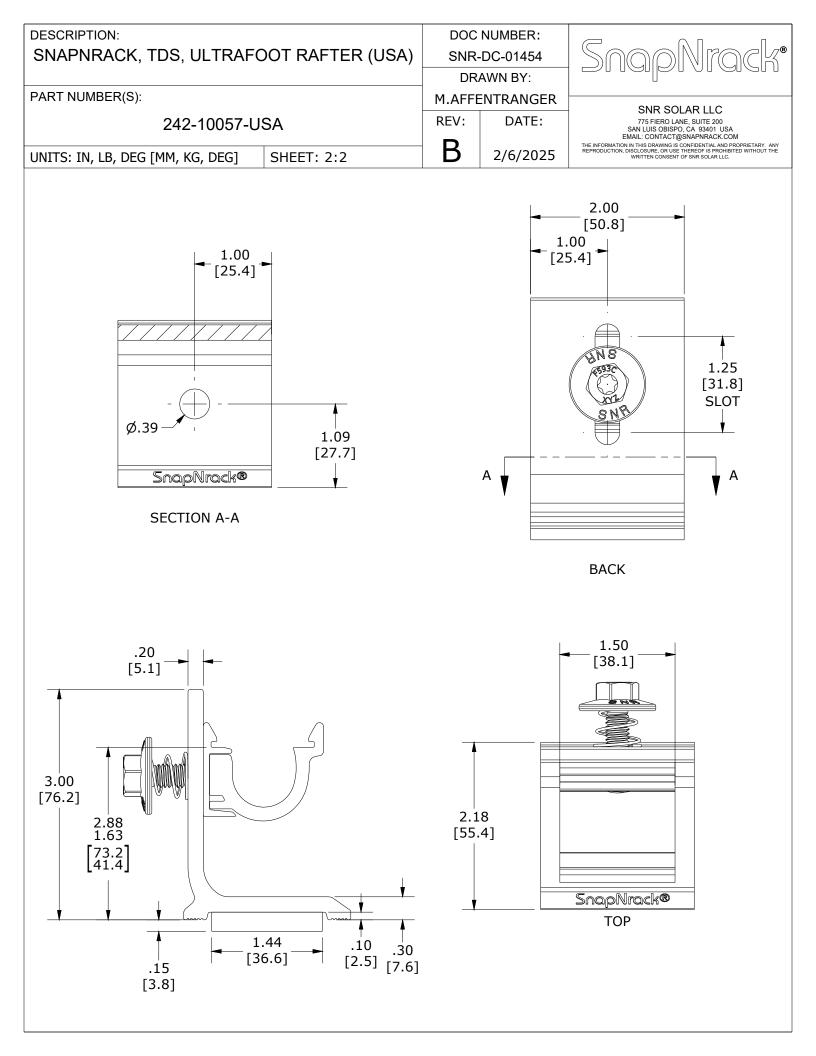

| DESCRIPTION:<br>SNAPNRACK, TDS, ULTRAFOOT RAFTER (USA)<br>PART NUMBER(S):    |                                                                                                                                                                           |                                                                                                       | DOC NUMBER:<br>SNR-DC-01454<br>DRAWN BY:<br>M.AFFENTRANGER |       | SY:                                                                                                                                                                                                           | SnapNrack                                                                   |                 |
|------------------------------------------------------------------------------|---------------------------------------------------------------------------------------------------------------------------------------------------------------------------|-------------------------------------------------------------------------------------------------------|------------------------------------------------------------|-------|---------------------------------------------------------------------------------------------------------------------------------------------------------------------------------------------------------------|-----------------------------------------------------------------------------|-----------------|
| 242-10057-USA                                                                |                                                                                                                                                                           |                                                                                                       |                                                            |       | ATE:                                                                                                                                                                                                          | SNR SOLAR LLC<br>775 FIERO LANE, SUITE 200<br>SAN LUIS OBISPO, CA 93401 USA |                 |
| UNITS: IN, LB, DEG [MM, KG, DEG] SHEET: 1:2                                  |                                                                                                                                                                           | В                                                                                                     | 2/6                                                        | /2025 | EMAIL: CONTACT@SNAPNRACK.COM<br>THE INFORMATION IN THIS DRAWING IS CONFIDENTIAL AND PROPRIETARY. AI<br>REPRODUCTION, DISCLOSURE, OR USE THEREOF IS PROHIBITED WITHOUT TH<br>WRITTEN CONSENT OF SNR SOLAR LLC. |                                                                             |                 |
|                                                                              | DESI                                                                                                                                                                      | GN REACTION                                                                                           | S, ALLOV                                                   | VABLE | I                                                                                                                                                                                                             |                                                                             |                 |
| FASTENER                                                                     | SUBSTRATE                                                                                                                                                                 | EMBEDMENT                                                                                             |                                                            |       | DOWNFORCE<br>(LB)                                                                                                                                                                                             | SIDE (LB)                                                                   | LATERAL<br>(LB) |
| (1) 5/16" LAG<br>SCREW                                                       | WOOD FRAMING                                                                                                                                                              | 2-1/2"                                                                                                | 132                                                        | 25    | 2500                                                                                                                                                                                                          | 444                                                                         | 735             |
|                                                                              | 3 (4) (5)<br>(1) (1) (1) (1) (1) (1) (1) (1) (1) (1)                                                                                                                      |                                                                                                       |                                                            |       |                                                                                                                                                                                                               |                                                                             |                 |
|                                                                              |                                                                                                                                                                           | ON                                                                                                    |                                                            | _     | Sngoningdi                                                                                                                                                                                                    |                                                                             |                 |
| 1 1 BOLT, V<br>2 1 SNAPNF                                                    | DESCRIPTION<br>VIDE FLANGE, RECESSED<br>RACK, ULTRA RAIL MOUN                                                                                                             | IT SPRING, SS                                                                                         |                                                            |       |                                                                                                                                                                                                               |                                                                             |                 |
| 1 1 BOLT, V   2 1 SNAPNF   3 1 SNAPNF   4 1 SNAPNF   5 1 SNAPNF              | VIDE FLANGE, RECESSED<br>RACK, ULTRA RAIL MOUN<br>RACK, ULTRAFOOT BASE,<br>RACK, UR FLIP CLAMP, TH<br>RACK, UR FLIP CLAMP, TH                                             | IT SPRING, SS<br>, RAFTER, BLAG<br>HRU, SILVER<br>AP, BLACK                                           | СК                                                         |       | 28<br>28                                                                                                                                                                                                      |                                                                             |                 |
| 11BOLT, V21SNAPNF31SNAPNF41SNAPNF51SNAPNF61SNAPNFMATERIALS:                  | VIDE FLANGE, RECESSED<br>RACK, ULTRA RAIL MOUN<br>RACK, ULTRAFOOT BASE,<br>RACK, UR FLIP CLAMP, TH<br>RACK, UR FLIP CLAMP, TA<br>RACK, BUTYL PAD, 2.00IN<br>6000 SERIES A | IT SPRING, SS<br>, RAFTER, BLAG<br>HRU, SILVER<br>AP, BLACK<br>N X 1.44IN X .2<br>ALUMINUM & 3        | CK<br>25IN                                                 |       |                                                                                                                                                                                                               |                                                                             |                 |
| 1 1 BOLT, V   2 1 SNAPNF   3 1 SNAPNF   4 1 SNAPNF   5 1 SNAPNF   6 1 SNAPNF | VIDE FLANGE, RECESSED<br>RACK, ULTRA RAIL MOUN<br>RACK, ULTRAFOOT BASE,<br>RACK, UR FLIP CLAMP, TH<br>RACK, UR FLIP CLAMP, TA<br>RACK, BUTYL PAD, 2.00IN<br>6000 SERIES A | IT SPRING, SS<br>, RAFTER, BLAG<br>HRU, SILVER<br>AP, BLACK<br>N X 1.44IN X .2<br>ALUMINUM & 3<br>LBS | CK<br>25IN<br>800 SERII                                    | ES ST | AINLESS STEE                                                                                                                                                                                                  |                                                                             |                 |