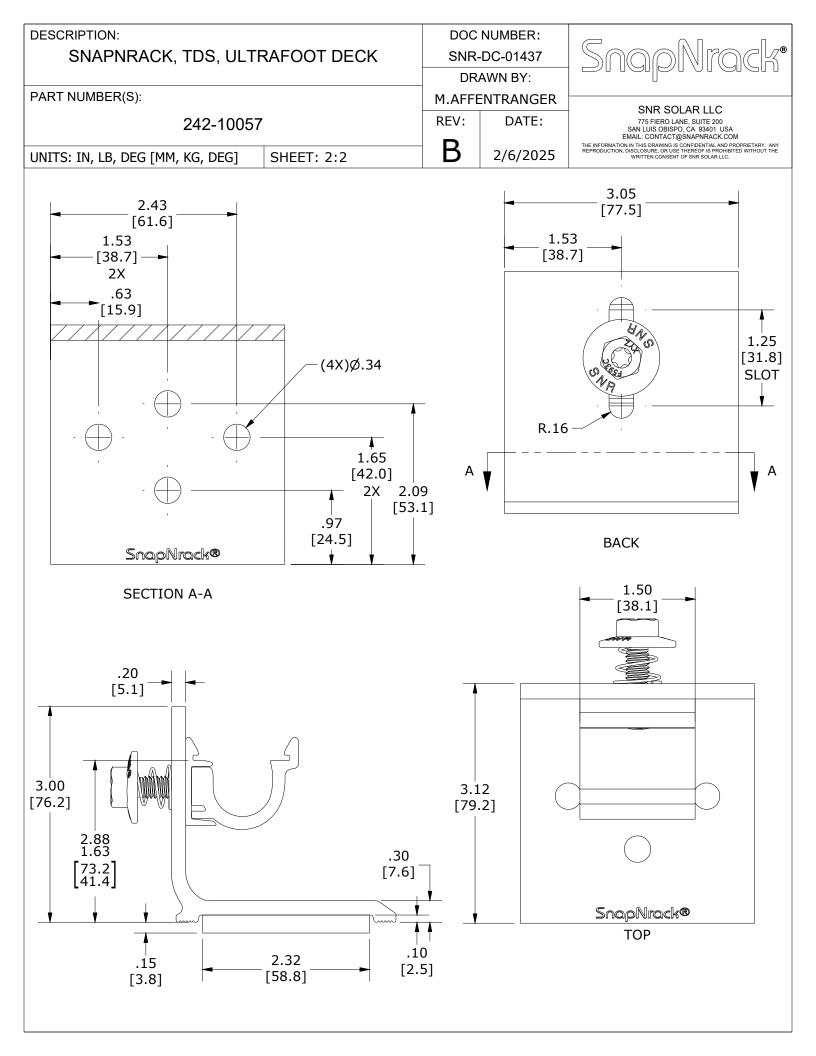

| DESCRIPTION:<br>SNAPNRACK, TDS, ULTRAFOOT DECK<br>PART NUMBER(S):<br>242-10057<br>UNITS: IN, LB, DEG [MM, KG, DEG] SHEET: 1:2 |                                                                 |                                  |                                                   |             | DOC NUMBER:<br>SNR-DC-01437<br>DRAWN BY: |                   |                                            | SnapNrack                                                                                                                                              |                     |  |
|-------------------------------------------------------------------------------------------------------------------------------|-----------------------------------------------------------------|----------------------------------|---------------------------------------------------|-------------|------------------------------------------|-------------------|--------------------------------------------|--------------------------------------------------------------------------------------------------------------------------------------------------------|---------------------|--|
|                                                                                                                               |                                                                 |                                  |                                                   |             | M.AFFENTRANGEF                           |                   | SNR SOLAR LLC<br>775 FIERO LANE, SUITE 200 |                                                                                                                                                        |                     |  |
|                                                                                                                               |                                                                 |                                  |                                                   |             | יט                                       | THE INFORMATI     |                                            | SAN LUIS OBISPO, CA 93<br>EMAIL: CONTACT@SNAPN                                                                                                         | 401 USA<br>RACK.COM |  |
|                                                                                                                               |                                                                 |                                  |                                                   |             | 2/6                                      |                   |                                            | ION IN THIS DRAWING IS CONFIDENTIAL AND PROPRIETARY. AN<br>N, DISCLOSURE, OR USE THEREOF IS PROHIBITED WITHOUT TH<br>WRITTEN CONSENT OF SNR SOLAR LLC. |                     |  |
|                                                                                                                               |                                                                 | DESIC                            | GN REACTIONS                                      | 5, ALLOV    | VABLE                                    |                   |                                            |                                                                                                                                                        |                     |  |
| FASTENE                                                                                                                       | R                                                               | SUBSTRATE                        | EMBEDMENT                                         | UPLIFT (LB) |                                          | DOWNFORCE<br>(LB) |                                            | SIDE (LB)                                                                                                                                              | LATERAL<br>(LB)     |  |
| (2) #14 WC<br>SCREW                                                                                                           |                                                                 | OOD FRAMING                      | 1-1/4" EACH                                       | 1325        |                                          | 2500              |                                            | 702                                                                                                                                                    | 853                 |  |
| (4) #14 WC<br>SCREW                                                                                                           |                                                                 | D DECKING, 1/2"<br>ADE THICKNESS | FULL                                              | 285         |                                          | 350               | )                                          | 180                                                                                                                                                    | 245                 |  |
| ITEM QTY                                                                                                                      |                                                                 | PARTS LIST<br>DESCRIPTIO         |                                                   |             |                                          |                   |                                            |                                                                                                                                                        |                     |  |
| -                                                                                                                             | DESCRIPTION<br>BOLT, WIDE FLANGE, RECESSED, 5-16IN-18 X 1IN, SS |                                  |                                                   |             |                                          |                   |                                            |                                                                                                                                                        |                     |  |
| 2 1 S                                                                                                                         | SNAPNRACK, ULTRA RAIL MOUNT SPRING, SS                          |                                  |                                                   |             |                                          |                   |                                            |                                                                                                                                                        |                     |  |
|                                                                                                                               | SNAPNRACK, ULTRAFOOT BASE, DECK, BLACK                          |                                  |                                                   |             |                                          |                   |                                            |                                                                                                                                                        |                     |  |
| 4 1 SNAPNRACK, UR FLIP CLAMP, THRU, SILVER                                                                                    |                                                                 |                                  |                                                   |             |                                          |                   |                                            |                                                                                                                                                        |                     |  |
| 51SNAPNRACK, UR FLIP CLAMP, TAP, BLACK61SNAPNRACK, BUTYL PAD, 2.00IN X 1.44IN X .25IN                                         |                                                                 |                                  |                                                   |             |                                          |                   |                                            |                                                                                                                                                        |                     |  |
|                                                                                                                               | NAPNRACK, E                                                     |                                  |                                                   |             |                                          |                   | 077-                                       |                                                                                                                                                        |                     |  |
| MATERIALS:                                                                                                                    |                                                                 |                                  | 6000 SERIES ALUMINUM & 300 SERIES STAINLESS STEEL |             |                                          |                   |                                            |                                                                                                                                                        |                     |  |
| ORQUE SPEC                                                                                                                    |                                                                 |                                  | 16 FT-LBS FT-LBS                                  |             |                                          |                   |                                            |                                                                                                                                                        |                     |  |
|                                                                                                                               |                                                                 |                                  | UL 2703, FILE E359313                             |             |                                          |                   |                                            |                                                                                                                                                        |                     |  |
| WEIGHT (LBS)                                                                                                                  | ):                                                              | 0.551                            |                                                   |             |                                          |                   |                                            |                                                                                                                                                        |                     |  |