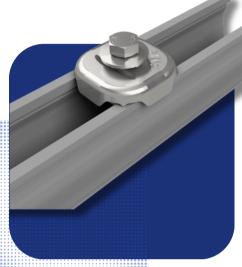

## **INNOVATIVE DESIGN ALL-IN-ONE SKU**

OmniLug is a fusion of our proven Ground Lug & MLPE Rail Attachment by combining both functions into a single, streamlined solution designed to integrate with all SNR systems.

## VERSATILE **MLPE ATTACHMENT**

- Enables the frame of any MLPE device to attach directly to all SnapNrack rail & railless tracks.
- Secures the MLPE device & connects the MLPE to the array & system bonding path.

## ULTIMATE SYSTEM GROUNDING

- A reliable UL Listed system Ground Lug that provides a secure attachment point for the system grounding conductor.
- Accepts 6-12 awg solid or 8-10 awg stranded copper conductors
- Serves as an attachment point to create a bonding jumper between rails, attachments or arrays to ensure continuous grounding.