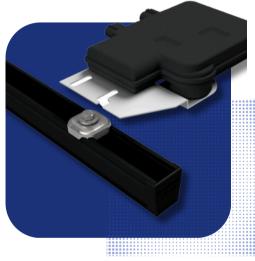

## VERSATILE **MLPE ATTACHMENT**

- Enables the frame of any MLPE device to attach directly to all SnapNrack rail & railless tracks.
- Secures the MLPE device & connects the MLPE to the array & system bonding path.