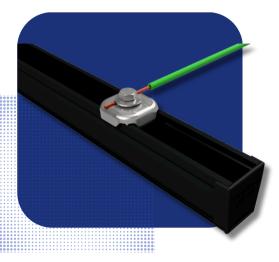

## ULTIMATE SYSTEM GROUNDING

- A reliable UL Listed system Ground Lug that provides a secure attachment point for the system grounding conductor.
- Accepts 6-12 awg solid or 8-10 awg stranded copper conductors
- Serves as an attachment point to create a bonding jumper between rails, attachments or arrays to ensure continuous grounding.